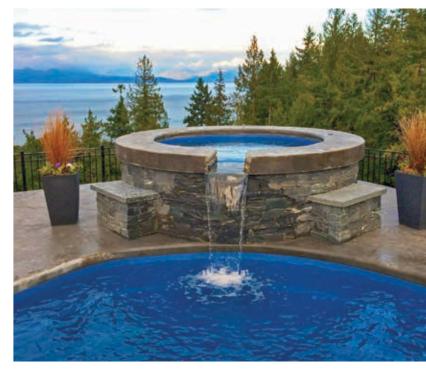

## The Sorrento<sup>™</sup> Spa

**Square Spa with Spillover** 

Drift away to the tranquil sounds of water cascading into your pool while relaxing in any of the comfortable, contoured seating options of this Standalone Spa. Invite blissful relaxation with the attractive Spillover water feature for that finishing touch to your backyard landscape.

length: 7' 5" width: 7' 5" flat depth: 3' 2"

Page 84 Enhancements | Standalone Spas Standalone Spas | Enhancements Page 85