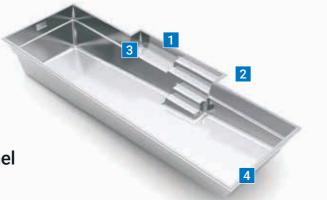

# The Summit<sup>™</sup>

Taking its cue from The Pinnacle<sup>™</sup>, The Summit<sup>™</sup> beautifully shares the same design and advantages, from the full-width entry step at the shallow end which easily doubles as an inviting splash deck to its perfectly placed entry and exit steps.

love the deep end swim-out benches stylish personality.

This classic rectangular design is a and entry and exit steps on either end of traditional favorite but does not shy the pool for ease of access. And when it from expressing its innovative side. comes to landscaping and other design Ideal for spaces limited in size, The options, The Summit" readily invites Summit" is limitless when it comes to opportunities for waterfalls, furniture all the perks desired in a pool. You will and other furnishings to complement its

- 1. Full-Width Splash Deck
- 2. Swim-Out Benches
- 3. Entry & Exit Steps
- 4. Narrow Width

length: 39' 4" width: 14' 6" shallow: 3' 10" depth: 6' 2"