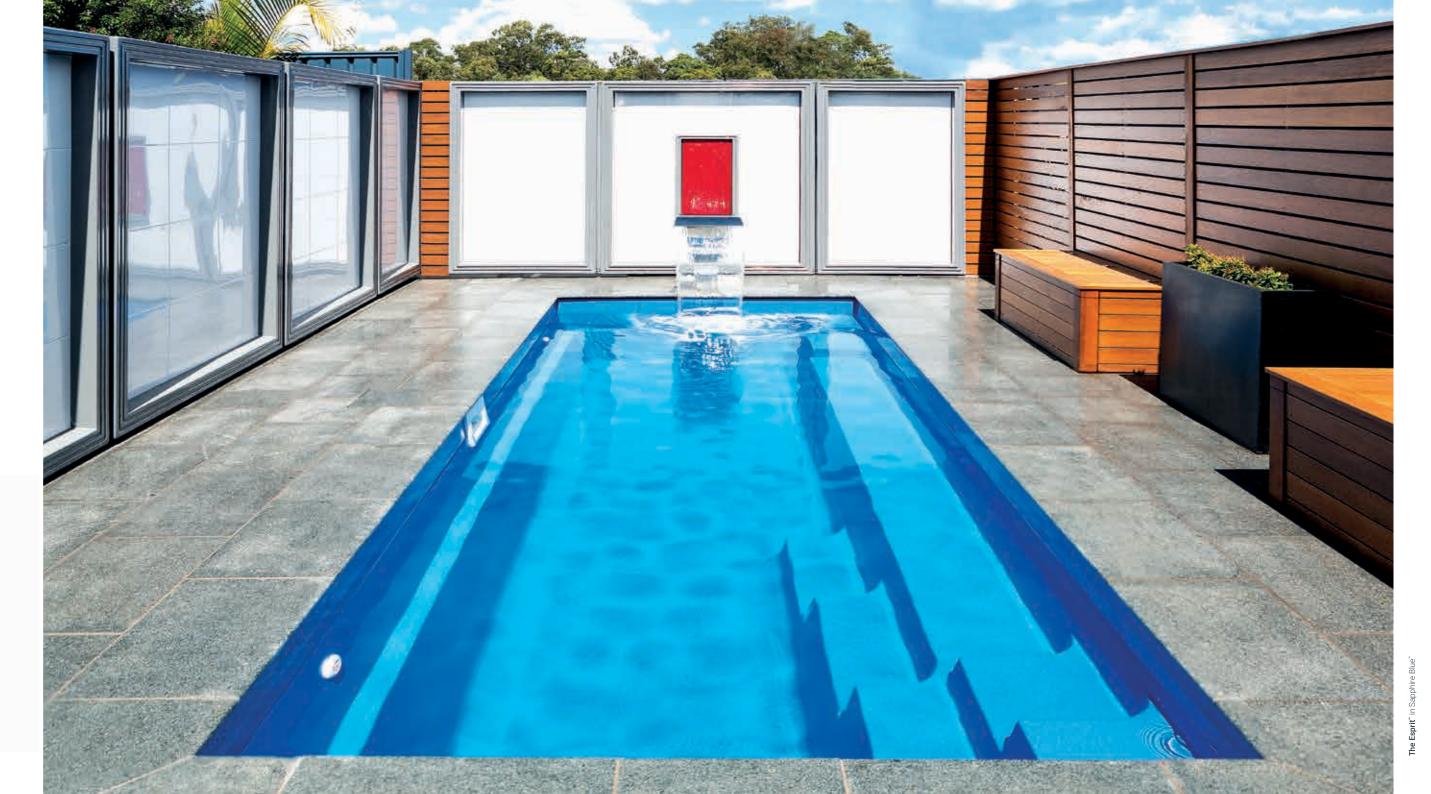

# The Esprit<sup>™</sup>

In the spirit of its name, The Esprit™ invokes feelings of joy, life and vigor. A lively and uplifting design, this pool is as enchanting as it is adaptable. Its beautiful compact package allows you to have it all: a place to lounge, play and swim.

The Esprit's<sup>™</sup> generous length provides fence without sacrificing style. An ideal ample opportunity to swim and relax. pool for optional swim jets, The Esprit™ The long bench seat running down performs double duty as both a relaxing the the pool's length offers convenient pool and an exhilarating swimming access to, and exit from, the pool while experience. The long, rectangular corridor simultaneously providing seating for all. with its flat-bottom design spanning The unique design of The Esprit" gives it the entire surface of the pool that is the the flexibility to be arranged into smaller hallmark of this design welcomes kids at spaces next to the house or a boundary play, pool sports and fun pool workouts.

- 1. Flat-Bottom Floor
- 2. Full-Length Bench Seat
- 3. Unobstructed Swim Channel
- 4. Entry & Exit Steps

length: 23' 0" width: 9' 10" flat-bottom depth: 4' 9"