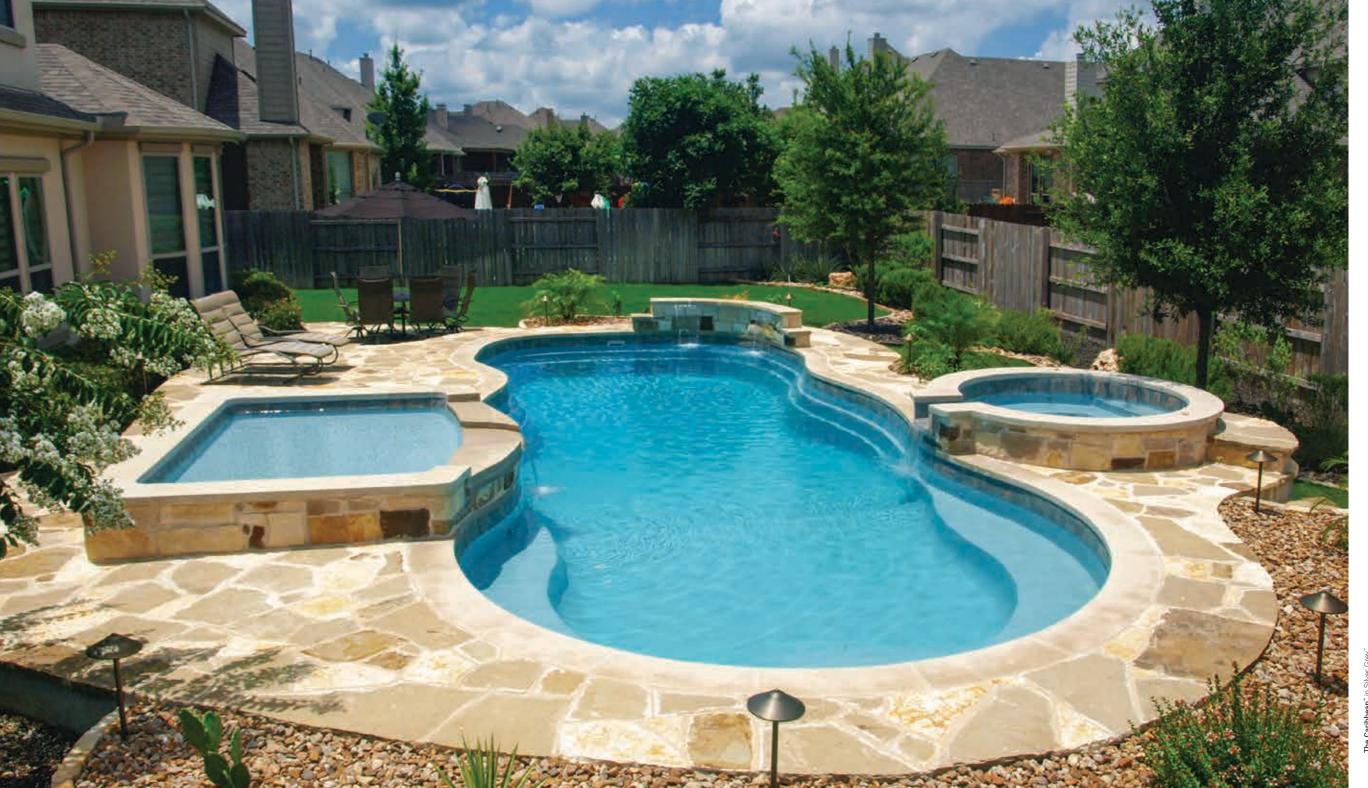

### The Caribbean™

For those who love to entertain family and friends in style, The Caribbean<sup>™</sup> is the pool of choice when it comes to creating your own private lagoon. To elevate it even further, its captivating beauty is complemented by its incredible versatility.

No matter how you enjoy getting into the Caribbean™ allows you to gradually pool, the large entry and exit steps and make your way across the length of the the wrap-around bench with seating for pool. No matter your activity of choice plenty provide ample opportunities to - water games, swimming or just make your way into or out of the water. lounging on a pool float, the design of With a maximum depth of six feet and The Caribbean™ ideally lends itself to four inches, the sloping floor of The any backyard swimming pool pursuit.

shallow: 4' 0" depth: 8' 0"

length: 40' 0" width: 16' 0"