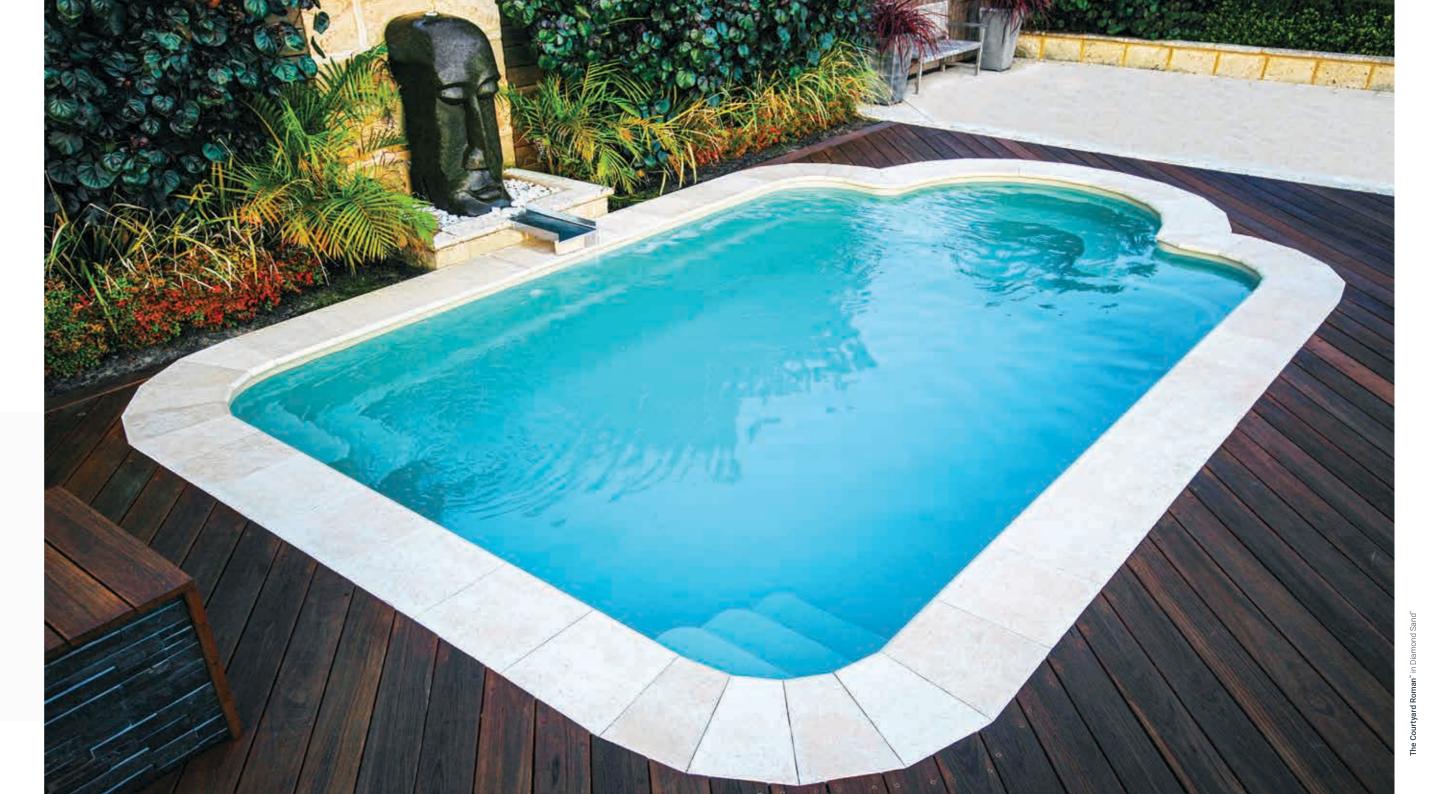

# **The Courtyard Roman**<sup>™</sup>

If a luxurious and versatile backyard swimming pool is something to which you aspire, The Courtyard Roman™ can easily take up residence as the centerpiece of your backyard.

For those smaller, more secluded current while spa jets can be integrated one end for a good workout against the pool versatility.

outdoor areas, The Courtyard Roman<sup>™</sup> in the cozy spa nook on the opposite end is the ideal choice for a pool. Just as for post-workout relaxation. Whether impressive in style as in functionality, used for fitness, relaxation, entertainment this pool offers a variety of exciting or simply a centerpiece, The Courtyard features. Swim jets can be installed at Roman™ elegantly redefines backyard