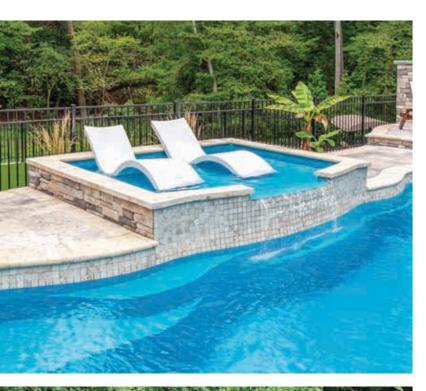

## **Standalone Tanning Ledges.**

The Leisure Pools® range of Tanning Ledges serve as the ultimate addition to any swimming pool. The popularity of Tanning Ledges continues to increase, and for good reason. These shallow-depth structures create an ideal space for adults to relax, lounge and bask in the sun, and a shallow space for children to play.

Tanning Ledges can be installed as a natural focal eye-catching bubbler jets. Leisure Pools® offers Tanning These versatile ledges can also be easily retrofitted with enhancing your poolside experience.

point alongside a swimming pool. Integrated Spillovers Ledges in three different configurations and spillover naturally elevate the surrounding environment with the options, allowing you to choose the style that best soothing ambience and tranguil sounds of flowing water. compliments your Leisure Pools® swimming pool while