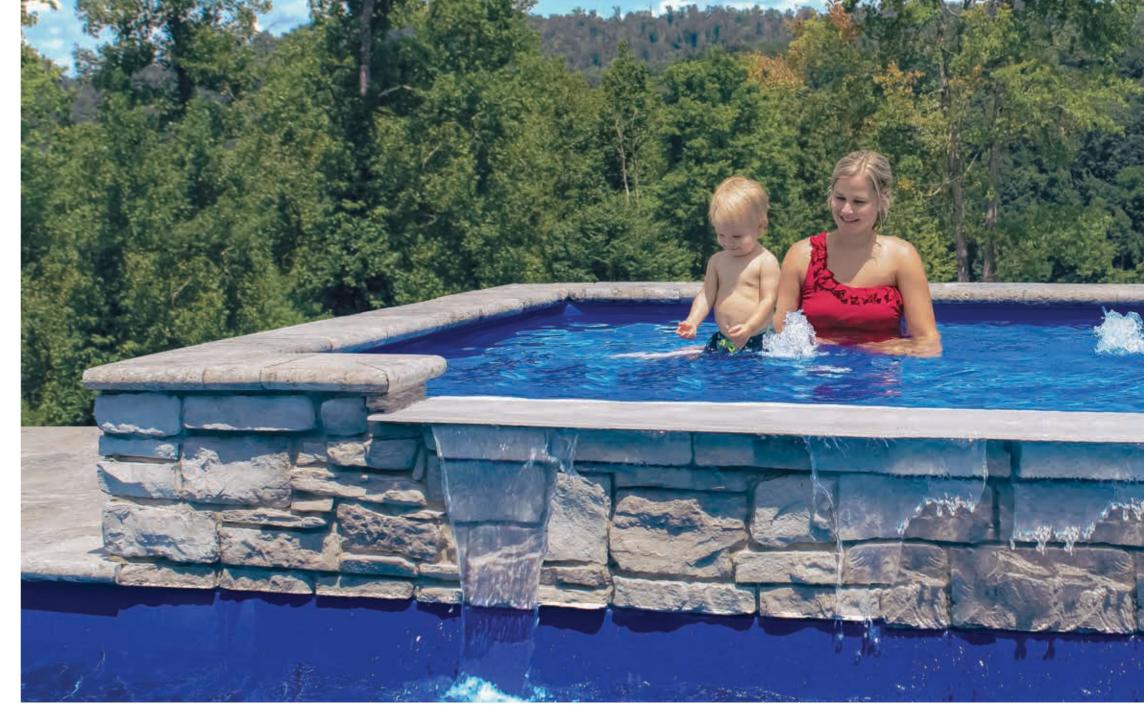

The Opal<sup>™</sup> Curved Tanning Ledge

The combination of a curved wall and straight wall on either side of this ledge ensure an easy fit alongside any swimming pool. A single Spillover creates the calming sound of cascading water, while the one foot depth provides an ideal place to bask in the sun or a safe area for young children to play.



length: 10' 5" width: 7' 10" flat depth: 1' 0"

## The Topaz<sup>™</sup> Straight Tanning Ledge

Enjoy the shallow depths and straight walls of this additional space, designed for poolside relaxation and activities. Further elevate your backyard escape with the stunning visual and auditory effects of integrated, cascading spillovers (available as a single, centered option or grouping of three).



length: 10' 5" width: 6' 10" flat depth: 1' 0"



Page 90 Enhancements | Standalone Tanning Ledges

Standalone Tanning Ledges | Enhancements Page 91



## The Cascade<sup>™</sup> Water Feature

Water features are a great addition to your swimming pool. Sleek and stylish with additional spillways in a variety of sizes, our standard finish comes in three colors with a cement-rendered appearance, ready for tiling, cladding or other treatments to easily blend into your pool's surroundings. The Cascade Water Feature from Leisure Pools makes an excellent accompaniment to any of our beautiful pools.



width: 8' 0" height: 4' 0" depth: 2' 0"

## The Waterwall™

#### **Water Feature**

The Waterwall from Leisure Pools has been designed with timeless style and endless possibilities in mind. Not only will The Waterwall sit comfortably beside any