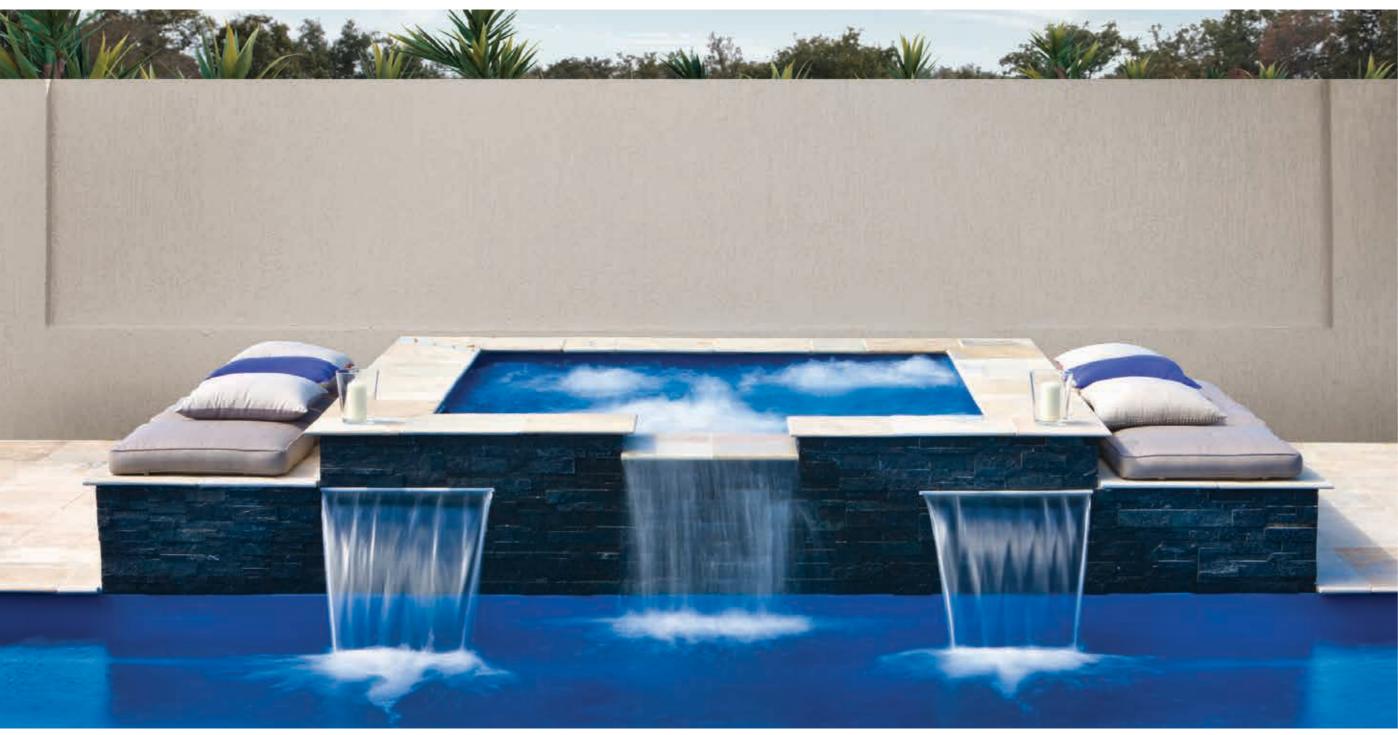

## The Cascade<sup>™</sup> Water Feature

Water features are a great addition to your swimming pool. Sleek and stylish with additional spillways in a variety of sizes, our standard finish comes in three colors with a cement-rendered appearance, ready for tiling, cladding or other treatments to easily blend into your pool's surroundings. The Cascade Water Feature from Leisure Pools makes an excellent accompaniment to any of our beautiful pools.

## The Waterwall™

#### **Water Feature**

The Waterwall from Leisure Pools has been designed with timeless style and endless possibilities in mind. Not only will The Waterwall sit comfortably beside any Leisure Pools swimming pool, it will add the peaceful tranquility of running water to enhance the look and feel of your swimming pool and its surroundings.