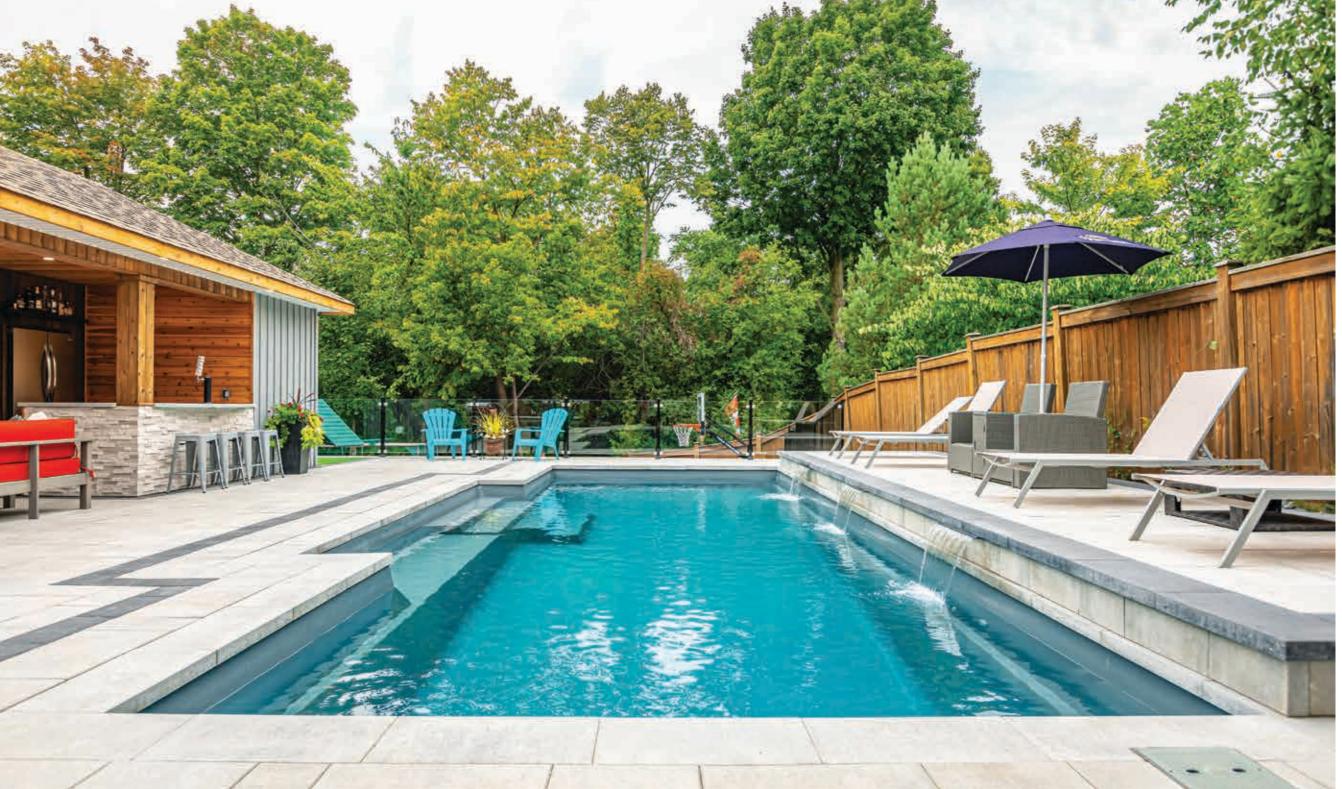

# The Summit<sup>™</sup>

Taking its cue from The Pinnacle<sup>™</sup>, The Summit<sup>™</sup> beautifully shares the same design and advantages, from the full-width entry step at the shallow end which easily doubles as an inviting splash deck to its perfectly placed entry and exit steps.

love the deep end swim-out benches stylish personality.

This classic rectangular design is a and entry and exit steps on either end of traditional favorite but does not shy the pool for ease of access. And when it from expressing its innovative side. comes to landscaping and other design Ideal for spaces limited in size, The options, The Summit" readily invites Summit" is limitless when it comes to opportunities for waterfalls, furniture all the perks desired in a pool. You will and other furnishings to complement its

- 1. Full-Width Splash Deck
- 2. Swim-Out Benches
- 3. Entry & Exit Steps
- 4. Narrow Width

length: 39' 4" width: 14' 6" shallow: 3' 10" depth: 6' 2"