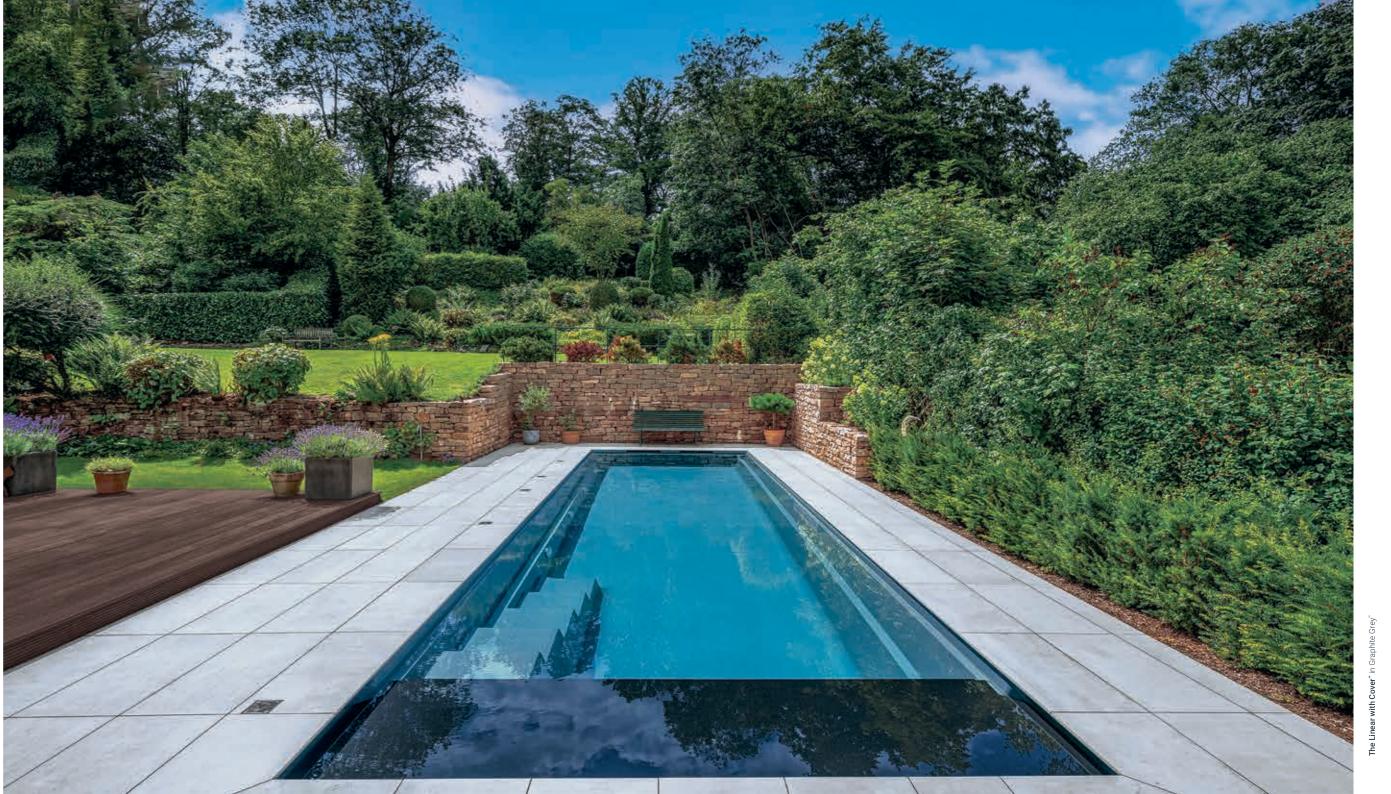

# The Linear<sup>™</sup> with Cover

Slim design with a unique high waterline and hidden dual weir skimmers.

is at a premium. The optional stone or waterline for a unique aesthetic appeal. composite bench mounted below the

Like The Cube", The Linear™ has a water surface serves not only as a uniquely high waterline with a minimalist relaxation and rest area but also as design. With a water depth of nearly five storage space for the electrically feet and a slim width of just under eleven operated pool cover which is located feet, it is ideal for properties where space underneath. The Linear has a high