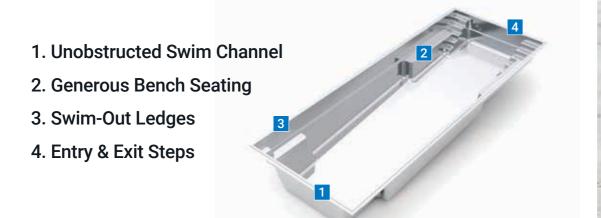

# The Esprit<sup>™</sup>

In the spirit of its name, The Esprit™ invokes feelings of joy, life and vigor. A lively and uplifting design, this pool is as enchanting as it is adaptable. Its beautiful compact package allows you to have it all: a place to lounge, play and swim.

The Esprit's<sup>™</sup> generous length provides fence without sacrificing style. An ideal ample opportunity to swim and relax. pool for optional swim jets, The Esprit™ The long bench seat running down performs double duty as both a relaxing the the pool's length offers convenient pool and an exhilarating swimming access to, and exit from, the pool while experience. The long, rectangular corridor simultaneously providing seating for all. with its flat-bottom design spanning The unique design of The Esprit" gives it the entire surface of the pool that is the the flexibility to be arranged into smaller hallmark of this design welcomes kids at spaces next to the house or a boundary play, pool sports and fun pool workouts.

- 1. Flat-Bottom Floor
- 2. Full-Length Bench Seat
- 3. Unobstructed Swim Channel
- 4. Entry & Exit Steps

length: 23' 0" width: 9' 10" flat-bottom depth: 4' 9"