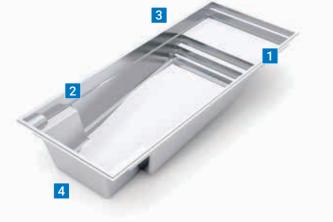

# The Summit<sup>™</sup>

Taking its cue from The Pinnacle<sup>™</sup>, The Summit<sup>™</sup> beautifully shares the same design and advantages, from the full-width entry step at the shallow end which easily doubles as an inviting splash deck to its perfectly placed entry and exit steps.

love the deep end swim-out benches stylish personality.

This classic rectangular design is a and entry and exit steps on either end of traditional favorite but does not shy the pool for ease of access. And when it from expressing its innovative side. comes to landscaping and other design Ideal for spaces limited in size, The options, The Summit" readily invites Summit" is limitless when it comes to opportunities for waterfalls, furniture all the perks desired in a pool. You will and other furnishings to complement its

- 1. Full-Width Splash Deck
- 2. Swim-Out Benches
- 3. Entry & Exit Steps
- 4. Narrow Width

length: 39' 4" width: 14' 6" shallow: 3' 10" depth: 6' 2"