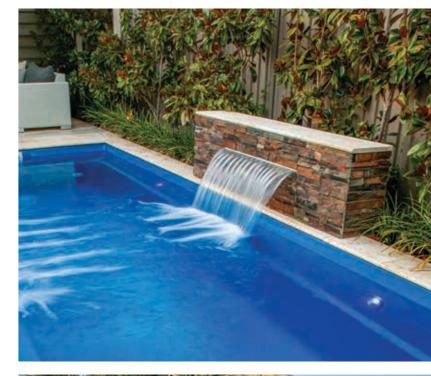

## The Cascade<sup>™</sup> Water Feature

Water features are a great addition to your swimming pool. Sleek and stylish with additional spillways in a variety of sizes, our standard finish comes in three colors with a cement-rendered appearance, ready for tiling, cladding or other treatments to easily blend into your pool's surroundings. The Cascade Water Feature from Leisure Pools makes an excellent accompaniment to any of our beautiful pools.