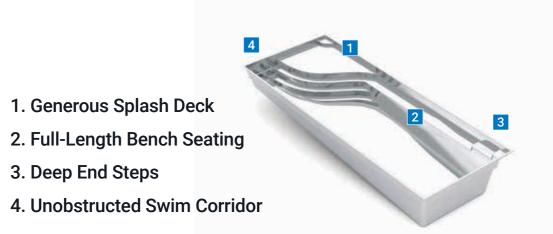

# The Wave<sup>™</sup>

It's time to refresh your soul. The Wave™ invites you to relax and unwind. It's time to get into that flip flop state of mind. Sometimes the best thing to do is absolutely nothing at all.

With so many seating options and as they access or leave the pool. The

3. Deep End Steps

relaxation stations, The Wave \*\* has plenty extended bench can become a cozy of room for the whole gang. Soak up nook for reading a book, and the large, the sun on the spacious tanning ledge, wraparound bench in the deep end which offers plenty of opportunities offers ample seating for the more active to safely enter and exit the pool. The swimmers to relax after a good workout larger, shallow end walk-in steps easily or a fun day of playing games in the accommodate swimmers of all abilities wide-open swimming space.