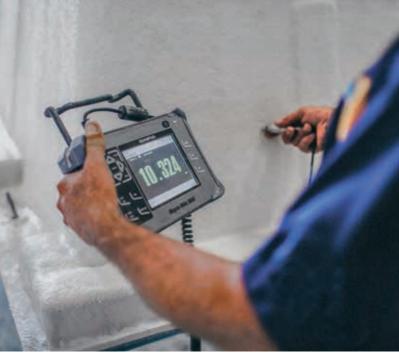

# Hitting the mark.

Quality control measures include batch testing of raw materials for flexural and tensile strength, cure percentages, barcol hardness, burn and boil limits and thickness inspections in precise locations on every manufactured pool shell.