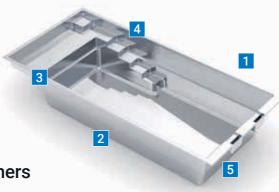

# The Precision<sup>™</sup>

Exact, accurate and precise, The Precision™ checks every box for a backyard pool that delivers all the latest features. Inspired by European style and elevated by Australian ingenuity, this pool effortlessly takes contemporary design to a breathtaking new level.

itself in class and style. Any leftover flat-bottom floor.

With our patent pending High Water debris simply disappears into the weirs. Line design, The Precision<sup>™</sup> comes with Backyards may be getting smaller, but dual weirs and hidden skimmer boxes our pool designs know no boundaries. that allow this pool to be almost filled The modern rectangular look of The with water and still skim debris off Precision" is the ideal partner for the the water surface. Once paved, these expansive splash deck, next to which dual weirs work double-time, hiding a single set of stairs leads you into the the skimmer boxes and presenting large swimming space, complete with a

- 1. Unique High Waterline
- 2. Large Splash Deck
- 3. Generous Entry Steps
- 4. Flat-Bottom Floor
- 5. Dual Weir Hidden Skimmers

length: 29' 8" width: 12' 6" flat-bottom depth: 4' 11"