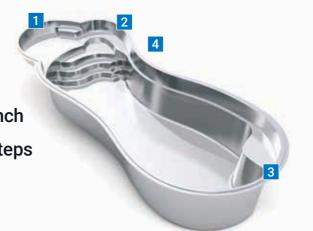

## The Eclipse<sup>™</sup>

For a heavenly body of water, The Eclipse™ inspires myriad possibilities with its sleek and versatile construction. From landscaping inspirations to outdoor living amenities, this flexible pool design adapts to almost any backyard vista.

Ticking every box of desired elements, the large splash deck encourages a bit of corridor inspires the avid swimmer, while oasis.

The Eclipse<sup>™</sup> offers a deep end swim-out relaxation, fun and luxurious sunbathing. bench, spacious entry and exit steps, an Optional jets can be incorporated into the integrated splash deck and an optional corresponding spa nook. The Eclipse" is spa nook. The generous swimming the ideal centerpiece for your backyard