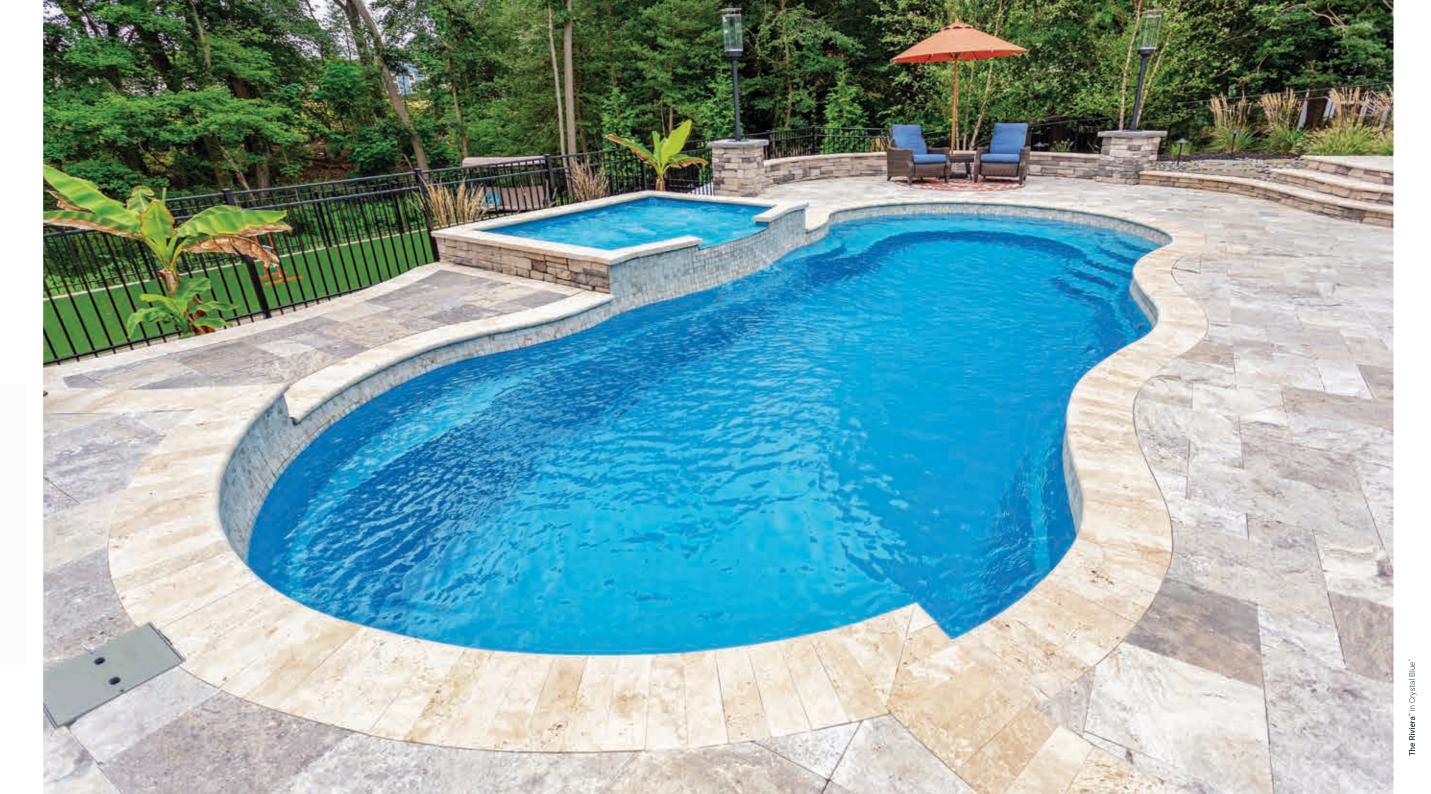

## The Riviera<sup>™</sup>

As its curves embrace the surrounding landscape, The Riviera<sup>™</sup> unites suitability and adaptability into one beautiful swimming package.

No matter how you style this pool, large wraparound bench in the shallow The Riviera" looks good with any end acts as home base to kids at play corresponding landscaping elements or adults who just want to relax. The or ornamental touches. Accent it with primary body of water, with a deep end a tropical vibe or a waterfall with rock swim-out, is ideal for swimming and landscaping, and it steals the show. The playing water games.

- 1. Large Entry & Exit Steps
- 2. Wraparound Bench
- 3. Deep End Swim-Out

length: 38' 5" width: 14' 6" shallow: 3' 9" depth: 6' 2"