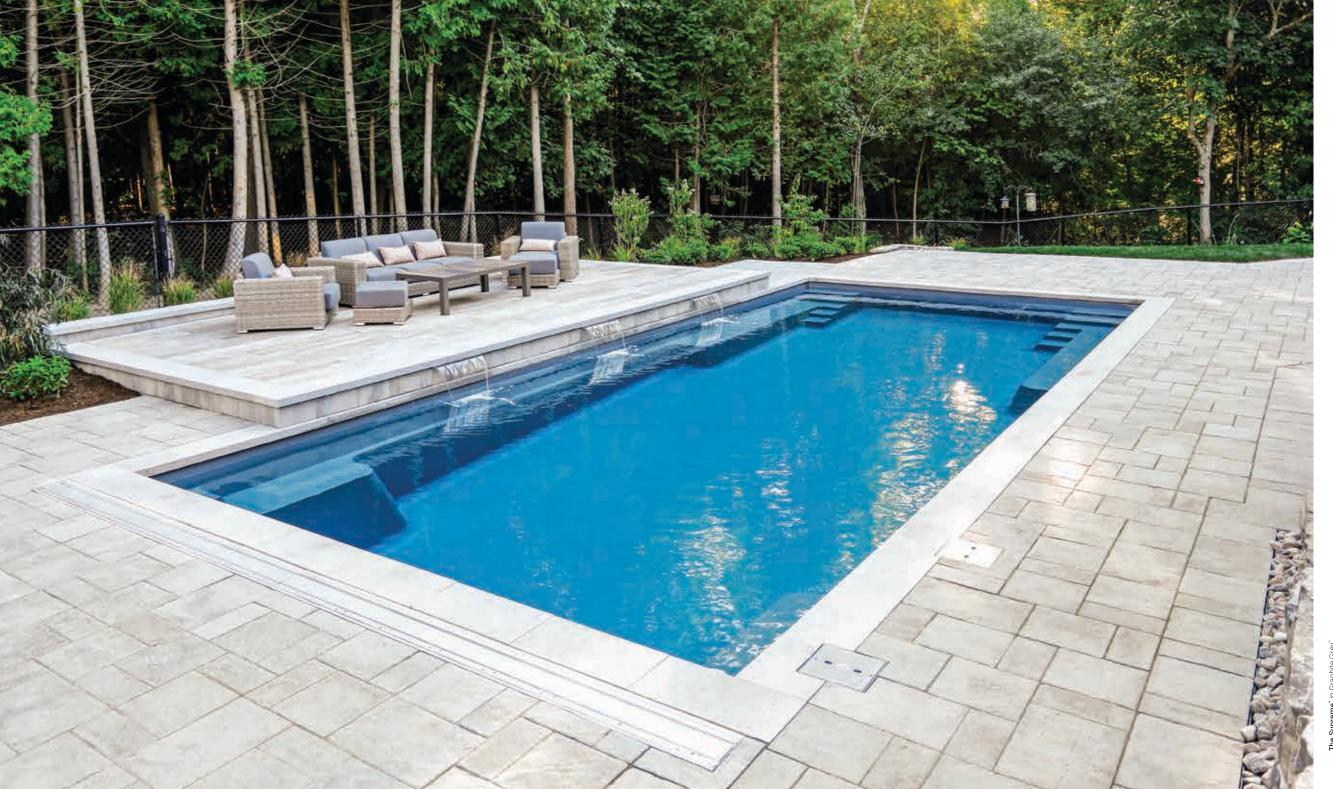

# **The Supreme**<sup>™</sup>

More than just a space for fun and games, this sleek, rectangular pool pulls out all the functionality stops in legendary style. It may very well just become the highlight of your outdoor living space.

Even with spacious bench seating challenging laps. The deep end swimrunning along the side of the pool, the out gives you a great place to catch your expansive swimming corridor of The breath, and the entry and exit steps on Supreme<sup>™</sup> still offers the necessary each side provide convenient access for space to enjoy a leisurely swim or everyone.