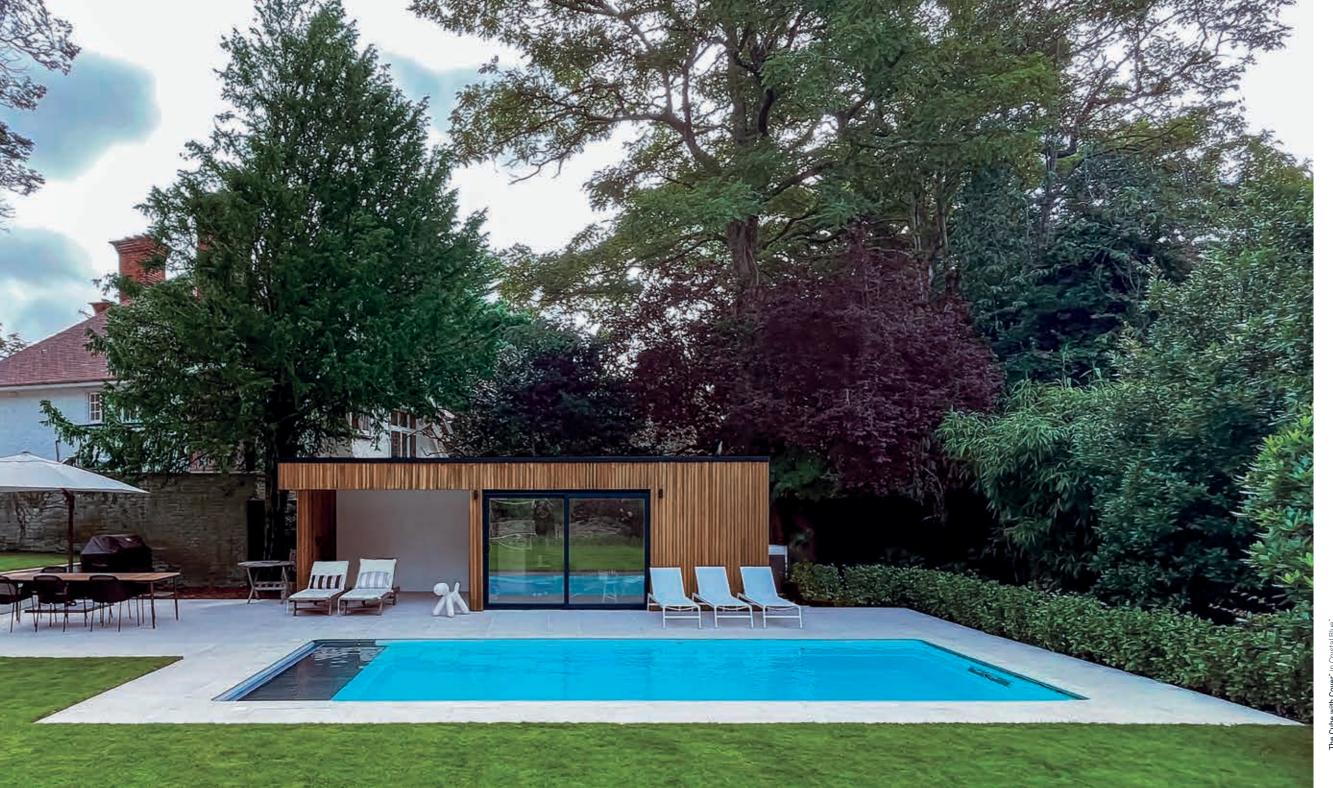

# The Cube<sup>™</sup> with Cover

The Cube<sup>™</sup> covers all the bases in a contemporary design with high water line for a stunning presentation. This is the perfect pool for exercise, relaxation or just spending time with family and friends.

The optional stone or composite bench waterline for a unique aesthetic appeal. mounted below the water surface serves

The Cube<sup>™</sup> is a breathtaking pool that not only as a relaxation and rest area but is characterized by its straight lines and also as storage space for the electrically its minimalist design, while special operated pool cover which is located attention was paid to optimal functionality. underneath. The Cube™ has a high