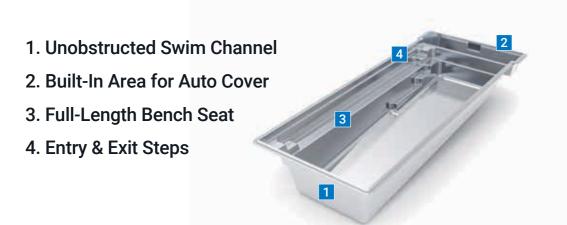

# The Reflection<sup>™</sup>

Where timeless design, sensibility and overall functionality meet is where you will find The Reflection™. With a whisper of luxury seen in its flawless presentation, its elegant and classic design never wavers from its intended time and place.

corridor. The versatile design of this pool aesthetic.

Dressed in style, The Reflection™ meets allows for the deepest end to be placed all the criteria for functional design. away from the foundation of the home, Suitable for any home, this rectangular creating an opportunity to place the swimming pool offers entry steps at pool closer to the home. Additionally, both ends of the pool along with a bench the square, contemporary corners of seat running the entire length of the pool, The Reflection™ invite many landscaping making room for an expansive swimming options to suit your personal taste and

1. Unobstructed Swim Channel

2. Full-Length Bench Seat

3. Entry & Exit Steps

length: 32' 7" width: 12' 6" shallow: 4' 1" depth: 5' 10"