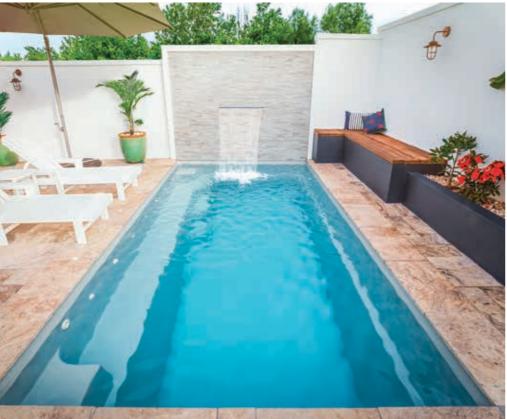

## The Cascade<sup>™</sup> Water Feature

Water features are a great addition to your swimming pool. Sleek and stylish with additional spillways in a variety of sizes, our standard finish comes in three colors with a cement-rendered appearance, ready for tiling, cladding or other treatments to easily blend into your pool's surroundings. The Cascade Water Feature from Leisure Pools makes an excellent accompaniment to any of our beautiful pools.

#### **Water Feature**

The Waterwall from Leisure Pools has been designed with timeless style and endless possibilities in mind. Not only will The Waterwall sit comfortably beside any Leisure Pools swimming pool, it will add the peaceful tranquility of running water to enhance the look and feel of your swimming pool and its surroundings.