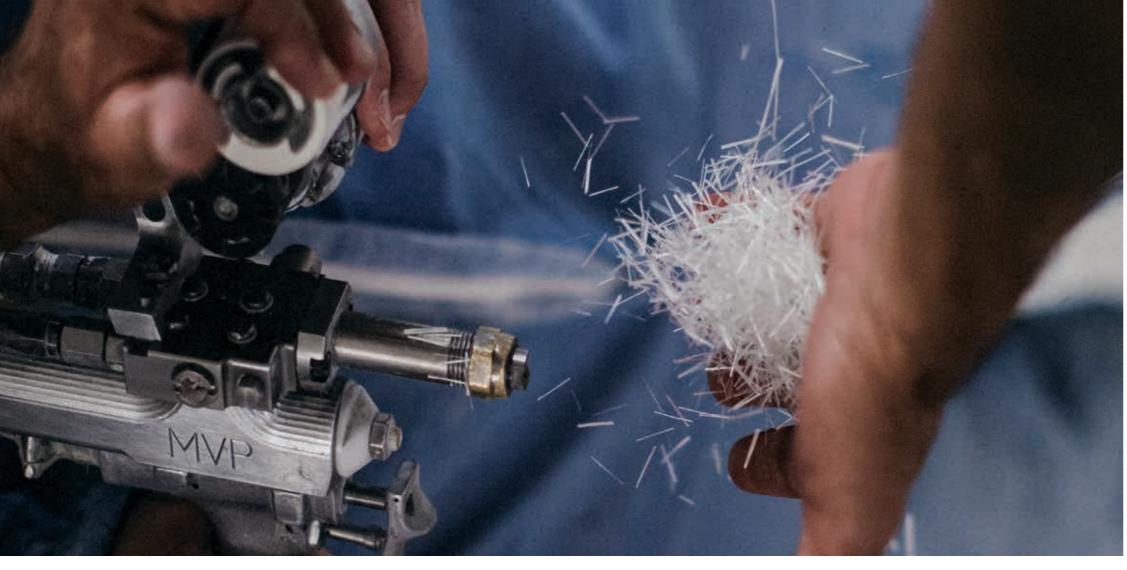

# A patented blend of three amazingly tough fibers.

When combined and strategically embedded with Vinyl Ester Resin-reinforced fiberglass, *DuPont™ Kevlar®*, *Carbon Fiber* and Basalt Fiber form a composite matrix of structure and strength, designed to leverage stability against external pressures.

# Surrounded in a Core of Strength.

Every pool from Leisure Pools® comes fully equipped with our patented Composite Armour® Core of Strength. This is the highest level of technology in composite swimming pool manufacturing, and to our knowledge, we are the only company committed to providing advancements of this caliber.

# Strength and durability are intertwined.

A carefully woven and patented blend of three high performance fibers, Composite Armour® has a stellar reputation across many industries and uses. DuPont" Kevlar®, Carbon Fiber and Basalt Fiber are used in bullet proof vests, body armor, military vehicles, wind turbines and various aerospace, automotive and many other cutting-edge applications, all of which are a strong testament to the incredible strengths of these fibers.

### DuPont™ Kevlar®

DuPont™ Kevlar® offers resistance from stress and fatigue while boosting bend strength without stretching or shrinking.

### Carbon Fiber

Carbon atoms are organized into a crystalline structure to produce a strength-to-weight ratio greater than even steel and titanium.

### **Basalt Fiber**

Made from volcanic lava rock, basalt offers a naturally superior compression strength, providing increased resistance to fracture.