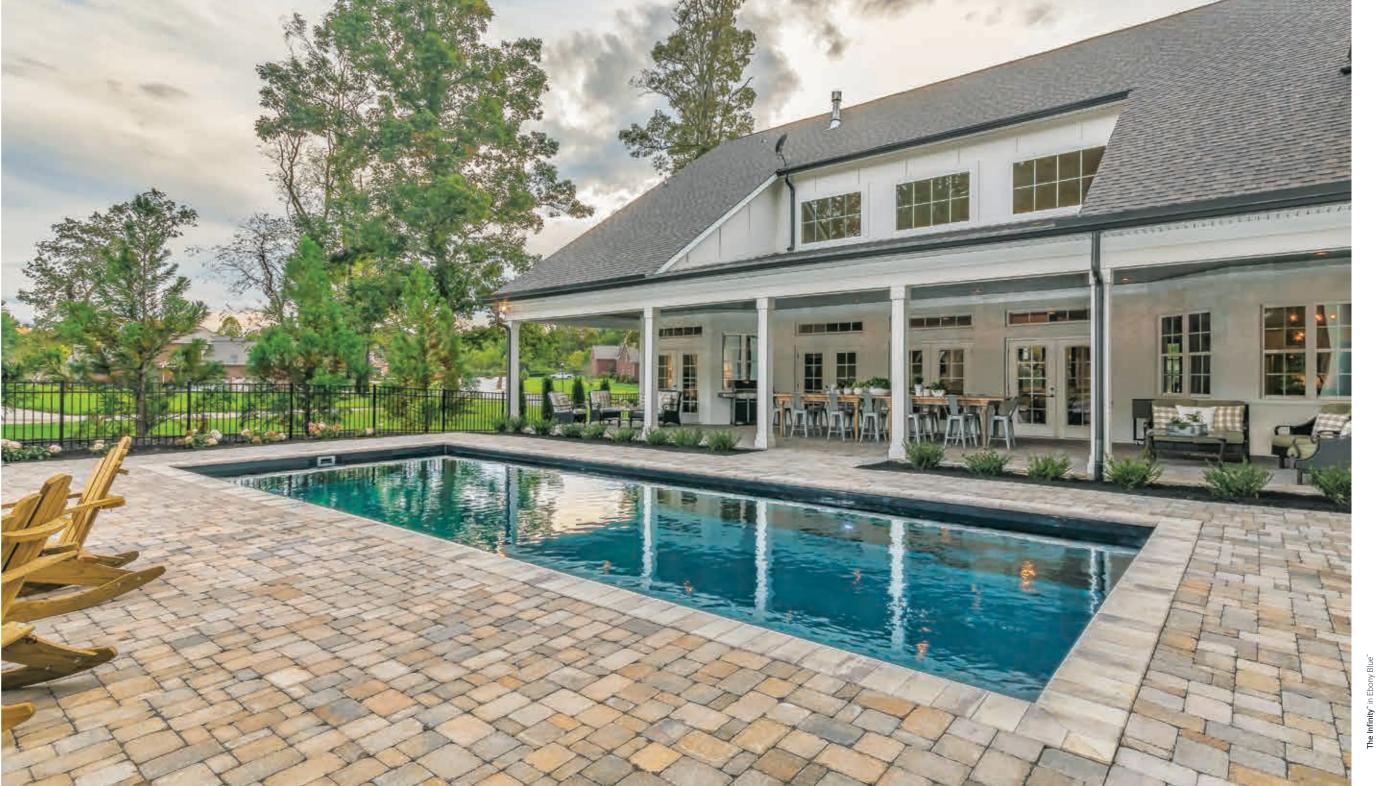

# The Infinity<sup>™</sup>

If water is the source of life, then The Infinity<sup>™</sup> is sure to invigorate you. From its grand entry to its incredible deep end depths, this classic rectangular design will fit seamlessly into your backyard oasis.

This is where "spa" meets "ahhh." The down the pool's length encourages a view. The unobstructed swim channel and friends.

large bench seats situated on either challenging work out, further enhanced side of the shallow end can easily by eight feet of deep, plunging depths. accommodate optional spa jets. This With forty feet of length, both fitness creates a unique water feature and a and fun can be found here, making The relaxing place to just sit and enjoy the Infinity™ a wonderful place to host family

length: 19' 9" width: 11' 6" shallow: 4' 2" depth: 5' 1"