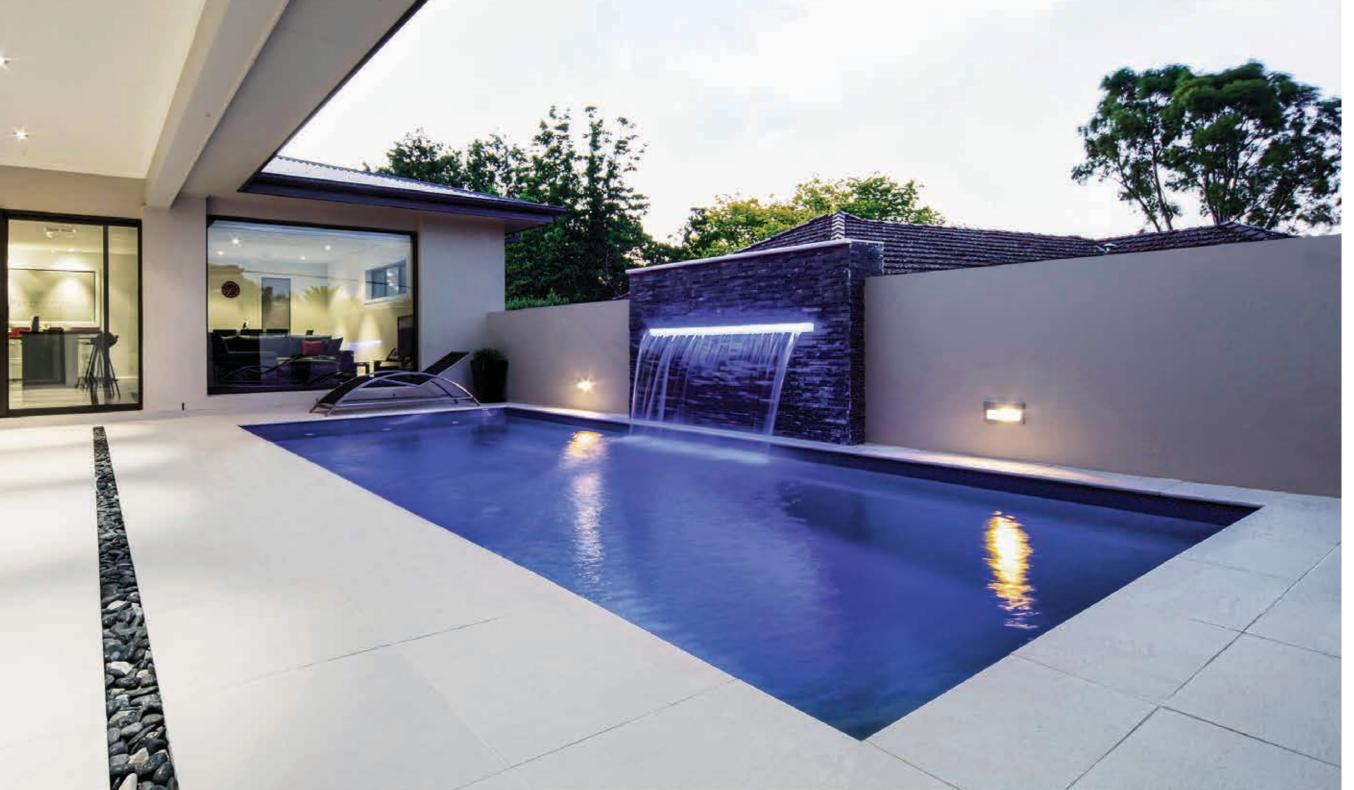

en in its flawless presentation, its elegant and classic design never wavers from its intended time and place.

corridor. The versatile design of this pool aesthetic.

Dressed in style, The Reflection™ meets allows for the deepest end to be placed all the criteria for functional design. away from the foundation of the home, Suitable for any home, this rectangular creating an opportunity to place the swimming pool offers entry steps at pool closer to the home. Additionally, both ends of the pool along with a bench the square, contemporary corners of seat running the entire length of the pool, The Reflection™ invite many landscaping making room for an expansive swimming options to suit your personal taste and

1. Unobstructed Swim Channel

2. Full-Length Bench Seat

3. Entry & Exit Steps







length: 32' 7" width: 12' 6" shallow: 4' 1" depth: 5' 10"

### 30' Size

length: 29' 3" width: 12' 6" shallow: 4' 1" depth: 5' 8"

# 26' Size

length: 26' 0" width: 12' 6" shallow: 4' 1" depth: 5' 5"

# point on each side of outside edges and are provided as a guide. Please consult your Leisure Pools® Dealer for more detailed and most current information. Some measurements rounded.

# The Reflection<sup>™</sup> with Cover

Bearing all the bells and whistles for which The Reflection™ is known, this functional, stylish and stunningly designed pool comes with the option to cover the pool efficiently and with ease.

heating options. This pool design is ideal sight. No one will even know it's there! for many environments and climates.

We took this design to the next level, Not only do you