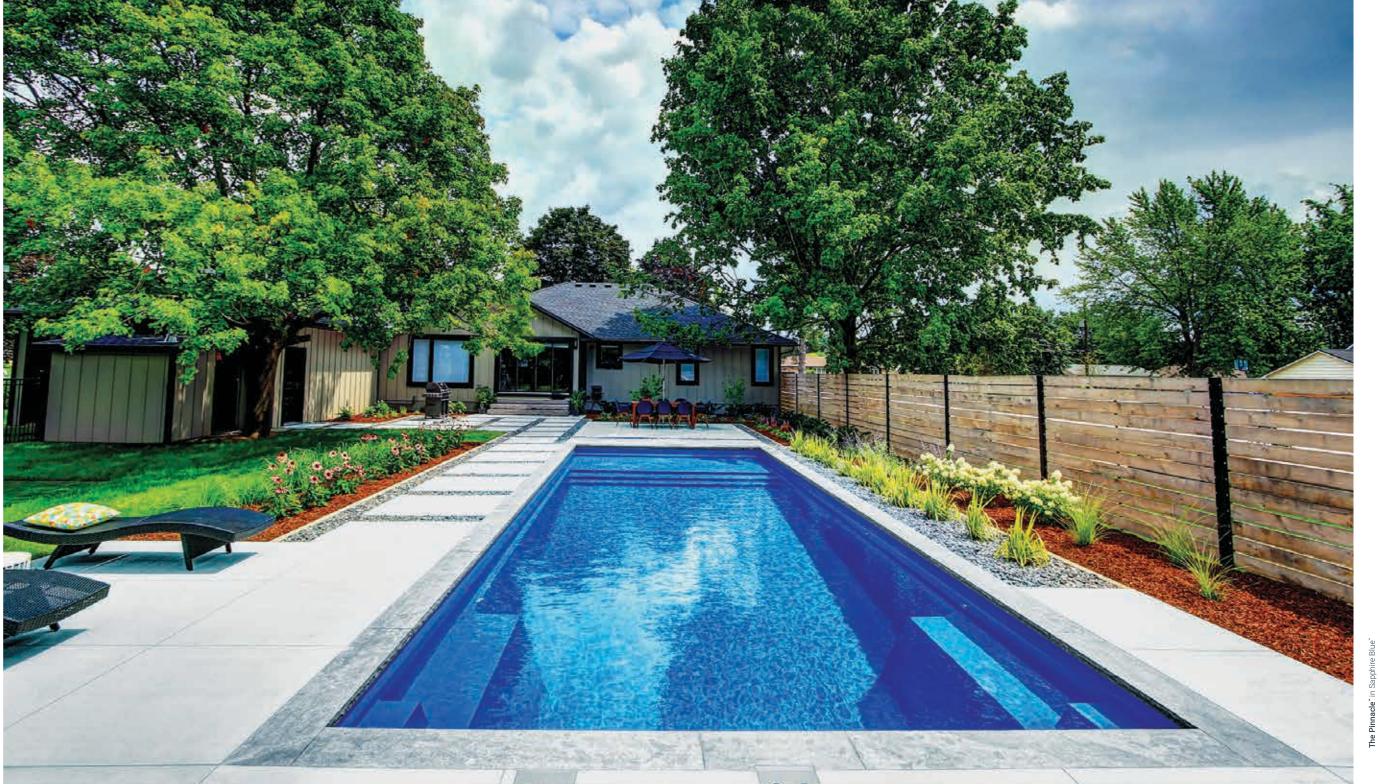

# **The Pinnacle**<sup>™</sup>

At the peak of performance, you will discover The Pinnacle™. Inspired by The Ultimate<sup>™</sup>, this pool takes the swimming experience to an entirely new level.

deep end, even the tallest of swimmers your family.

Boasting myriad appointments, The can enjoy time in this pool. Its design Pinnacle<sup>™</sup> is sure to impress with its is impeccable and absolutely ideal generous splash deck, full-width entry for playing pool games like volleyball step, swim-out benches and entry/exit with friends and family. Its overall steps. With appreciable depth in the functionality makes it an ideal pool for