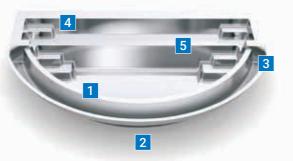

# The Roman<sup>™</sup>

You will never have to quit your daydream with this centuries -old design. Its classic and elegant design was made to withstand the test of time.

Highlighting the show are spacious entry without compromising its appealing style. and exit steps, a deep end bench and

Take your backyard oasis up a notch with a relaxing spa nook (where you can a whisper of Ancient Rome. Its classic incorporate optional spa jets). With its and elegant conception is what makes it rectangular design flanked by two semiattractive to the eye and opens the door circles, The Roman<sup>™</sup> can adapt to fit any to endless landscaping possibilities. situation where pool width is critical

1. Spacious Entry & Exit Steps

2. Deep End Bench

3. Spa Nook (jets optional)

length: 28' 6" width: 14' 1" shallow: 4' 0" depth: 5' 8"