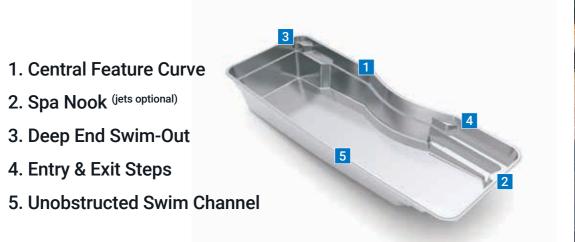

### The Moroccan<sup>™</sup>

Generously sized, uniquely stylish. This pool offers the incorporated features of multiple entry points, swimouts, optional spa jets and a clever focal point that push the limits of composite pools.

seating areas around the pool with a off, this pool will suit all your needs.

Instead of just one entry point, The swimout bench and step at the deep end, Moroccan<sup>™</sup> provides three - two near as well as a generous corner seating the shallow end, located on either side area at the shallow end. Optional spa of the pool, and one in the deep area. jets and seat aeration may be installed, With the convenience of always having making this the perfect spot to sit back an entry/exit point nearby, this allows for and relax. The Moroccan" is a spacious versatility of pool placement in relation pool with room for the whole family and to your house or outside entertainment comes in multiple sizes. Whether playing area. The Moroccan<sup>™</sup> provides ample games, swimming laps or just cooling

length: 40' 0" width: 15' 8" shallow: 4' 9" depth: 6' 8"