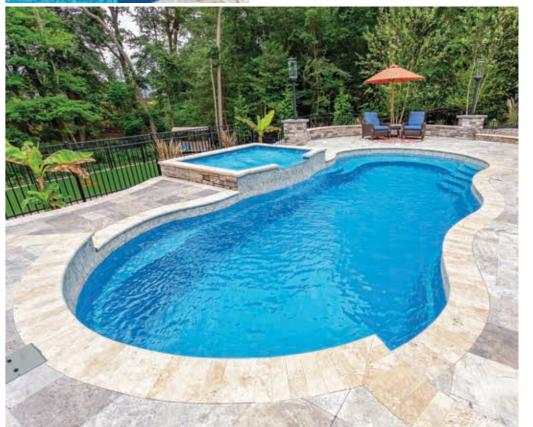

## **Standalone Spas.**

For centuries, people have recognized the rejuvenating healing powers of warm water. Spend just a few moments in a Leisure Pools® Spa and you're likely to experience less stress, improved circulation, better sleep and fewer symptoms of arthritis and back pain.

While many designs in the Leisure Pools® range feature entertainment space for outdoor enjoyment across multiple integrated spas, Standalone Spas offer additional benefits. gathering areas. Every spa in the Leisure Pools® range Spillover Spas can be positioned nearby your pool to is offered with the same color options as our composite create a calming, natural waterfall effect. When installed fiberglass swimming pools, enabling you to perfectly coloraway from the pool, Standalone Spas create an additional match your custom pool and spa combination.