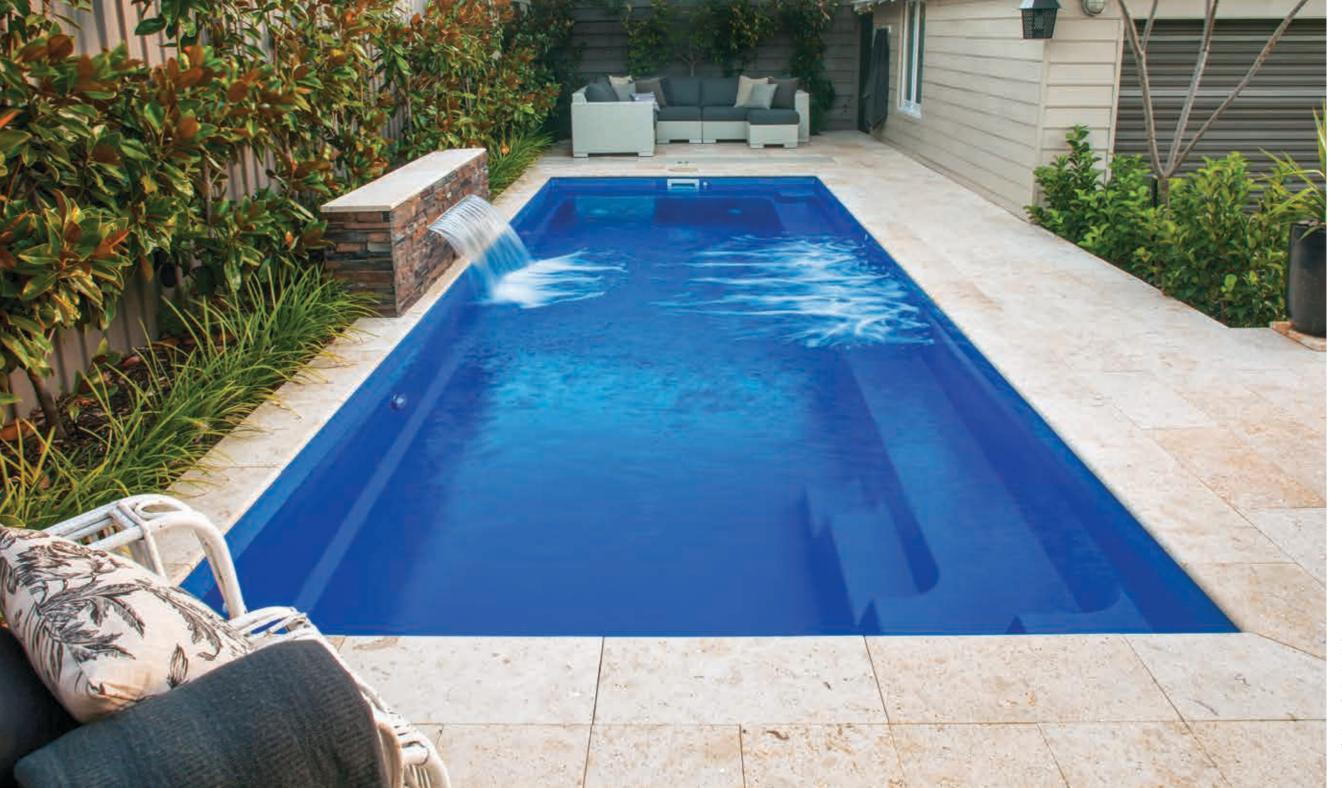

# The Fiji Plunge<sup>™</sup>

If tight spaces and boundary fences are an issue, the Fiji Plunge™ is the solution. You can't go wrong with the spacious wading area and bench seat to which you can add a couple of spa jets and enjoy a soothing water massage and the therapeutic benefits it can give you.

Welcome to an exciting pool design bottom floor is ideal for water exercises, that can easily accommodate any small too. The entry and exit steps also make space or backyard. You can still have the getting in and out of the pool easy and pool of your dreams, fully stocked with convenient. Growing in popularity, the a variety of features and amenities. This smaller size of plunge pools translates small, shallow pool, usually referred to as to easier maintenance and reduced a plunge pool, is designed for lounging, ownership costs, including the added wading or simply cooling off. Its flat- benefit of reduced water requirements.

- 1. Optimized for Limited Spaces
- 2. Flat-Bottom Floor
- 3. Entry & Exit Steps
- 4. Wide Bench Seating

length: 18' 8" width: 7' 5" flat-bottom depth: 4' 5"

in the manufacturing process made after publication. Measurements are from widest point on each side of outside edges and are provided as a guide. Please consult your Leisure Pools® Dealer for more detailed and most current information. Some measurements rounded.