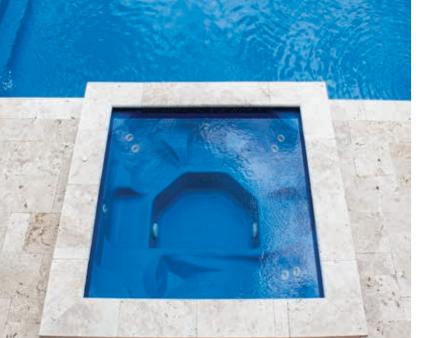

## The Sorrento<sup>™</sup> Spa

**Square Spa with Spillover** 

Drift away to the tranquil sounds of water cascading into your pool while relaxing in any of the comfortable, contoured seating options of this Standalone Spa. Invite blissful relaxation with the attractive Spillover water feature for that finishing touch to your backyard landscape.

length: 7' 5" width: 7' 5" flat depth: 3' 2"

Page 84 Enhancements | Standalone Spas Standalone Spas | Enhancements Page 85