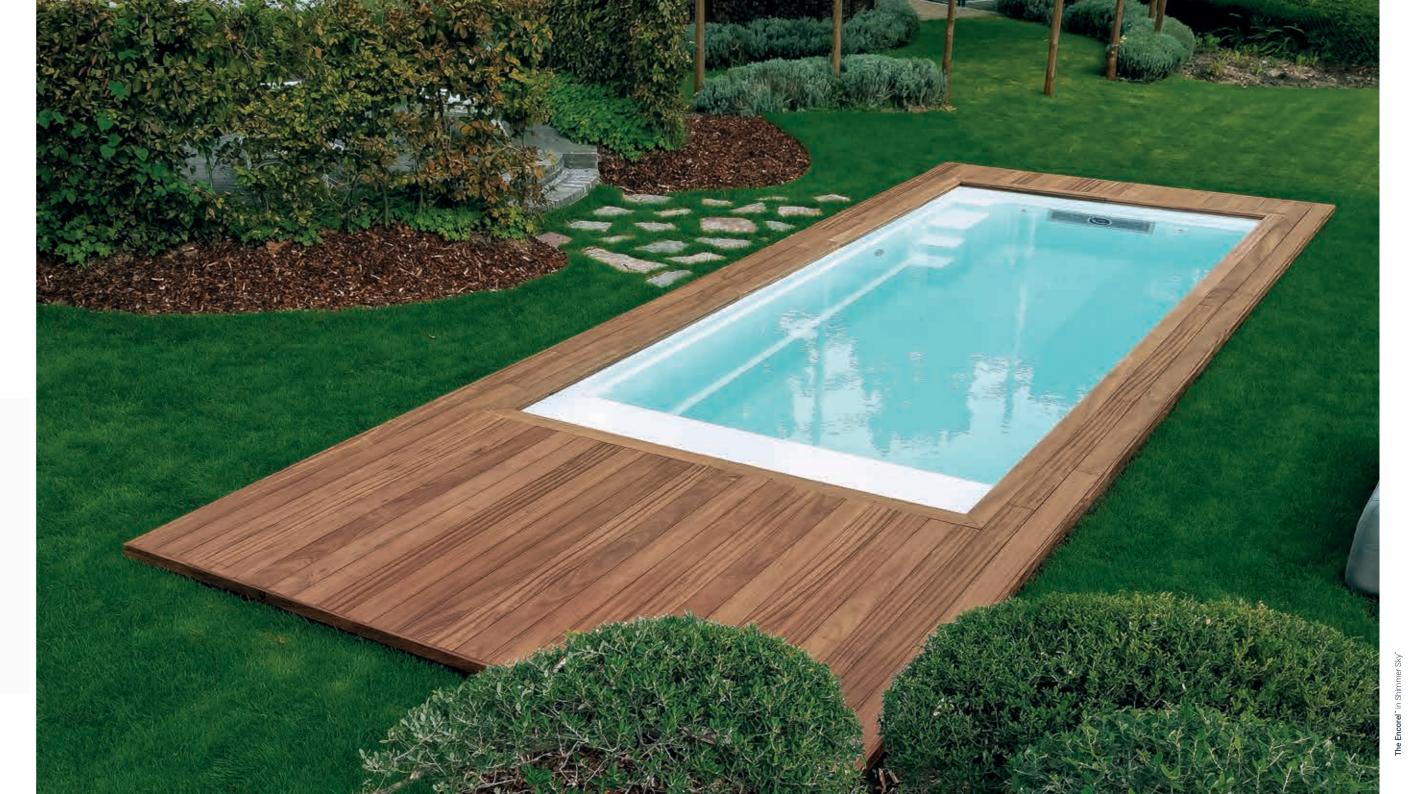

# The Encore<sup>™</sup> with Cover

Eyecatching high water line and auto-cover ready with convenient hidden storage area, the Encore<sup>™</sup> boasts maximized features all delivered in a compact, contemporary package.

is designed to prioritize functionality and aesthetic appeal. maximize swimming space. Positioned

The Encore is the perfect swimming below the water's surface, The Encore pool for narrow properties, characterized innovatively conceals an automatic pool by its precise straight lines and intuitive, cover from the pool's entry steps and minimalist design. This flat-bottom pool features a high waterline for a unique

- 1. Free Swimming Area
- 2. Entry & Exit Steps
- 3. Built-in Area for Auto Cover
- 4. Flat-Bottom Floor

length: 20' 0" width: 8' 0" flat-bottom depth: 5' 0"