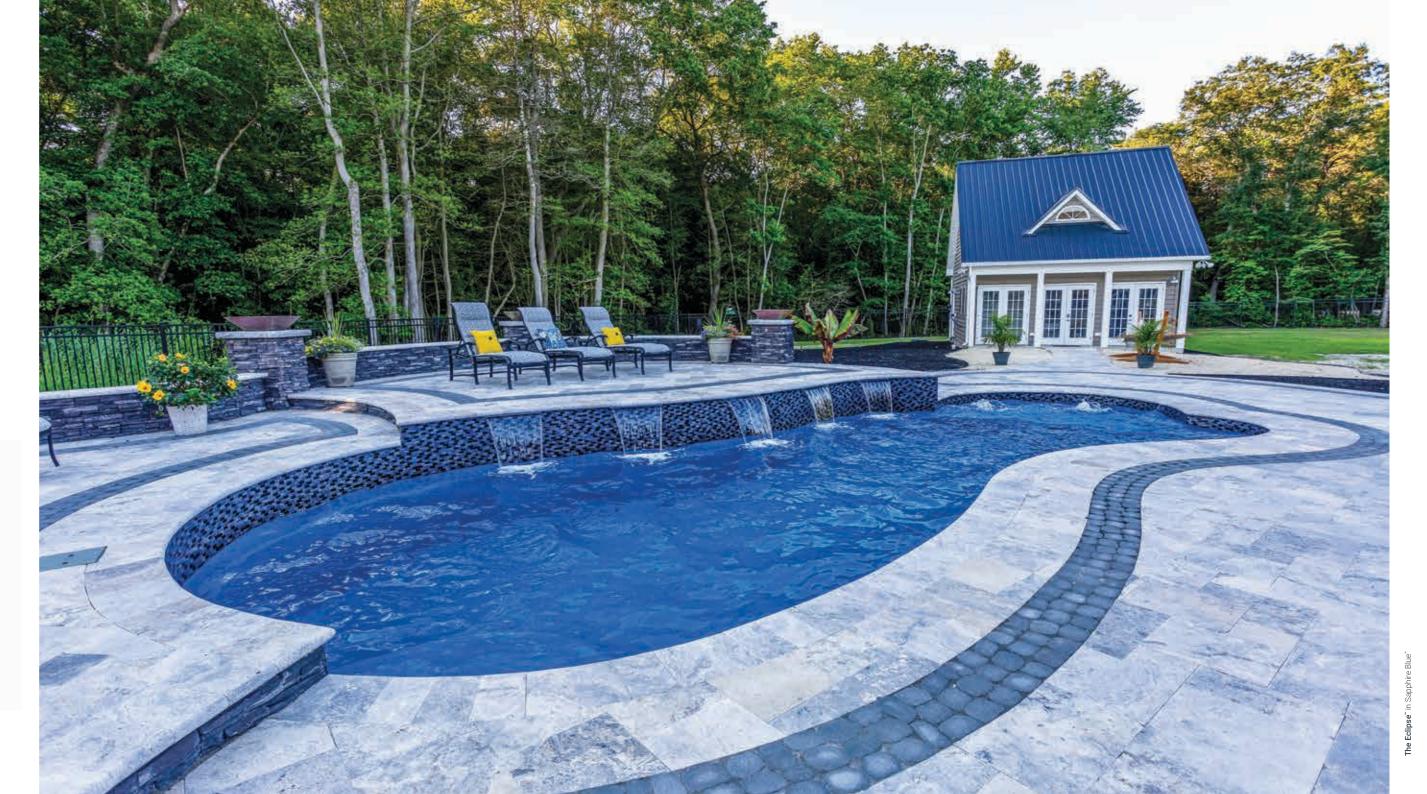

## The Eclipse<sup>™</sup>

For a heavenly body of water, The Eclipse™ inspires myriad possibilities with its sleek and versatile construction. From landscaping inspirations to outdoor living amenities, this flexible pool design adapts to almost any backyard vista.

Ticking every box of desired elements, the large splash deck encourages a bit of corridor inspires the avid swimmer, while oasis.

The Eclipse<sup>™</sup> offers a deep end swim-out relaxation, fun and luxurious sunbathing. bench, spacious entry and exit steps, an Optional jets can be incorporated into the integrated splash deck and an optional corresponding spa nook. The Eclipse" is spa nook. The generous swimming the ideal centerpiece for your backyard

- 2. Spa Nook (jets optional)
- 3. Deep End Swim-Out Bench
- 4. Generous Entry & Exit Steps

length: 40' 0" width: 15' 8" shallow: 4' 9" depth: 6' 8"