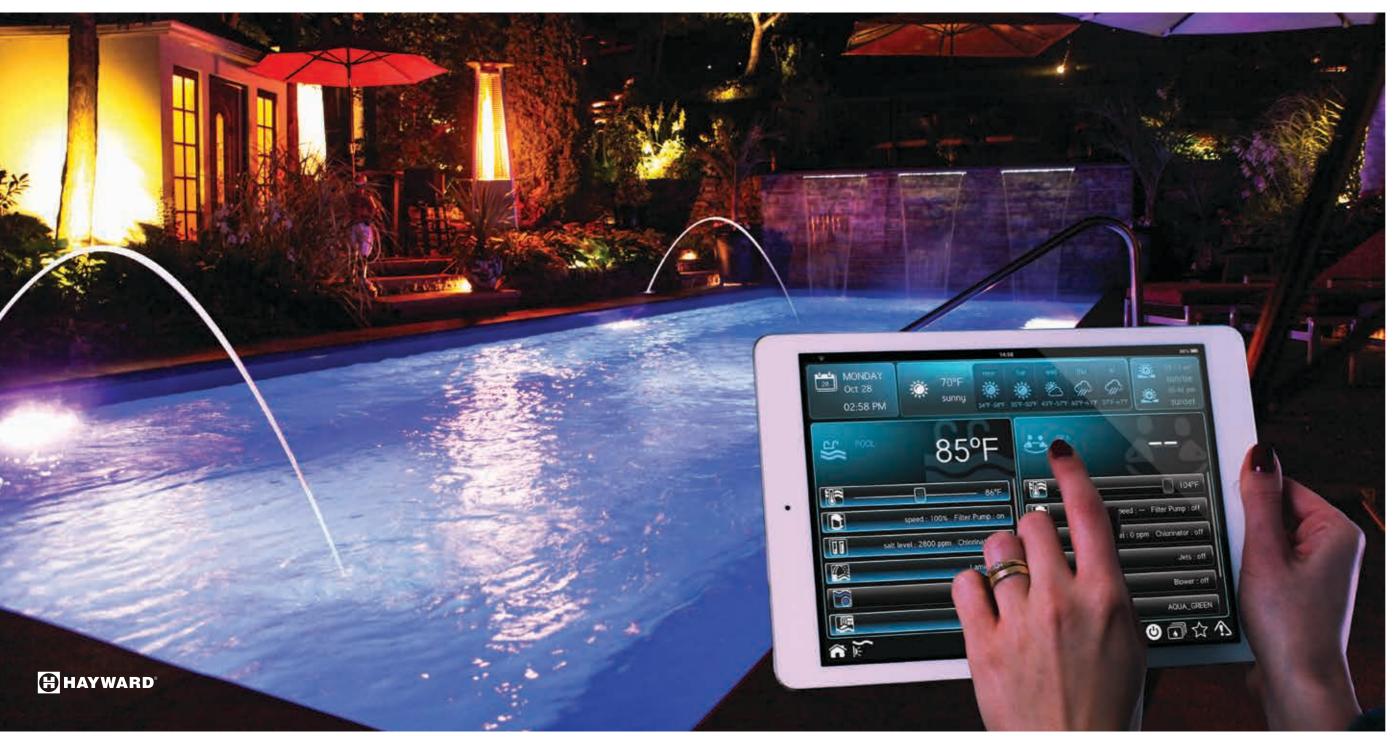

## **Automation & LED Lighting.**

Personalize and elevate your swimming pool experience with ease. With modern technology, you can enhance multiple points of interest in and around your pool area, optimizing not only your outdoor spaces but also maximizing your time.

#### OmniLogic Automation

Simplify pool ownership and experience the luxury of total control at the push of a button from anywhere in the world using the industry's most intuitive automation app.

Page 96 Enhancements | Automation & LED Lighting | Enhancements Page 97