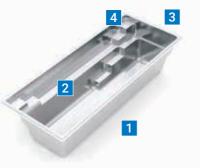

# The Esprit<sup>™</sup>

In the spirit of its name, The Esprit™ invokes feelings of joy, life and vigor. A lively and uplifting design, this pool is as enchanting as it is adaptable. Its beautiful compact package allows you to have it all: a place to lounge, play and swim.

The Esprit's<sup>™</sup> generous length provides fence without sacrificing style. An ideal ample opportunity to swim and relax. pool for optional swim jets, The Esprit™ The long bench seat running down performs double duty as both a relaxing the the pool's length offers convenient pool and an exhilarating swimming access to, and exit from, the pool while experience. The long, rectangular corridor simultaneously providing seating for all. with its flat-bottom design spanning The unique design of The Esprit" gives it the entire surface of the pool that is the the flexibility to be arranged into smaller hallmark of this design welcomes kids at spaces next to the house or a boundary play, pool sports and fun pool workouts.

- 1. Flat-Bottom Floor
- 2. Full-Length Bench Seat
- 3. Unobstructed Swim Channel
- 4. Entry & Exit Steps

length: 23' 0" width: 9' 10" flat-bottom depth: 4' 9"