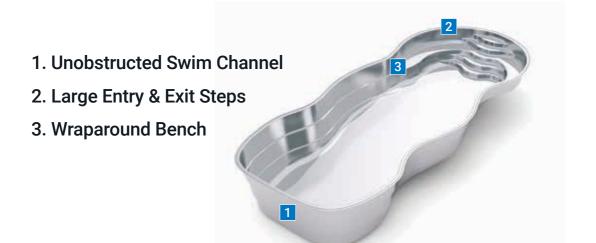

# The Esprit<sup>™</sup>

In the spirit of its name, The Esprit™ invokes feelings of joy, life and vigor. A lively and uplifting design, this pool is as enchanting as it is adaptable. Its beautiful compact package allows you to have it all: a place to lounge, play and swim.

The Esprit's<sup>™</sup> generous length provides fence without sacrificing style. An ideal ample opportunity to swim and relax. pool for optional swim jets, The Esprit™ The long bench seat running down performs double duty as both a relaxing the the pool's length offers convenient pool and an exhilarating swimming access to, and exit from, the pool while experience. The long, rectangular corridor simultaneously providing seating for all. with its flat-bottom design spanning The unique design of The Esprit" gives it the entire surface of the pool that is the the flexibility to be arranged into smaller hallmark of this design welcomes kids at spaces next to the house or a boundary play, pool sports and fun pool workouts.

- 1. Flat-Bottom Floor
- 2. Full-Length Bench Seat
- 3. Unobstructed Swim Channel
- 4. Entry & Exit Steps

length: 23' 0" width: 9' 10" flat-bottom depth: 4' 9"