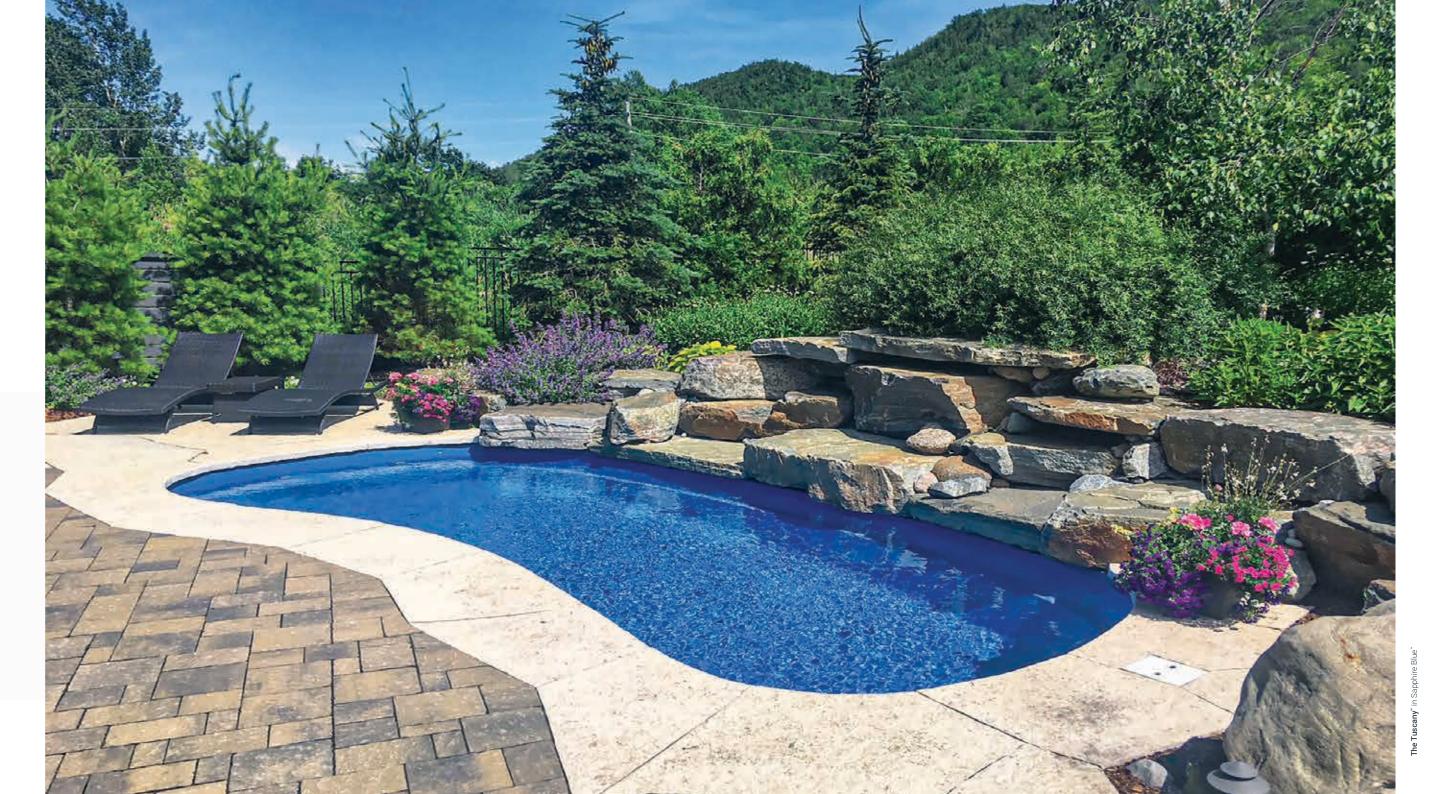

# The Tuscany<sup>™</sup>

With its outgoing personality, The Tuscany<sup>™</sup> fits in with any crowd. Casual and relaxed, this freeform pool is typically the center of attention wherever it is placed.

and stone and many other types of sites.

The Tuscany" has it all, including a landscape appointments. Alternatively, spacious swimming corridor, a deep end it can complement a more formal style swimout bench and oversized entry and with cropped hedges and lined pavers. exit steps. Its versatile freeform design Plus, with its freeform shape, this pool means it looks good with anything: can feel right at home in the most tropical plants, waterfalls, accent rocks challenging of backyard installment

- 1. Spacious Swimming Corridor
- 2. Deep End Swim-out Bench
- 3. Large Entry & Exit Steps
- 4. Classic Design

length: **34' 1"** width: **14' 6"** shallow: 3' 11" depth: 5' 10"