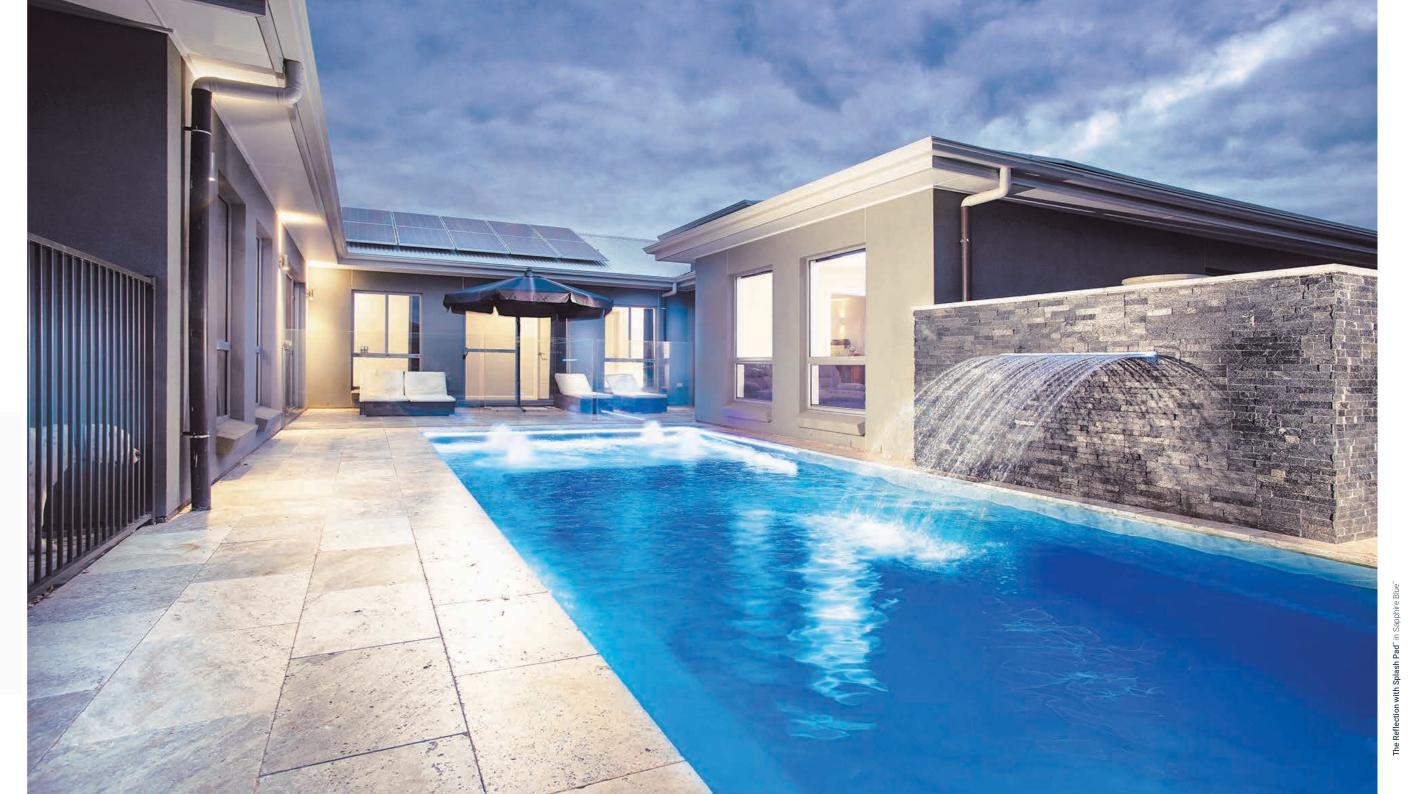

</sup> with Splash Deck

This highly popular pool model takes on many forms in terms of available options. This one comes with a long splash deck nestled into the shallow end, giving your family the ideal spot for relaxation and fun.

This celebrated splash deck is a great transformed into an exciting water Additionally, the splash deck can be pool that much better.

addition to The Reflection" pool. It not feature. Just add some bubbler jets in only makes it more visually stunning, the floor and let the show begin! It's no but it also creates a versatile space secret The Reflection™ with Splash Deck for a variety of pool-related activities. makes what is an already outstanding

- 1. Unobstructed Swim Channel
- 2. Generous Splash Deck
- 3. Full-Length Bench Seat
- 4. Entry & Exit Steps







length: 35' 0" width: 14' 0" shallow: 4' 4" depth: 6' 6"

# 30' Size

length: 30' 0" width: 14' 0" shallow: 4' 4" depth: 6' 0"

# point on each side of outside edges and are provided as a guide. Please consult your Leisure Pools® Dealer for more detailed and most current information. Some measurements rounded.

# The Summit<sup>™</sup>

Taking its cue from The Pinnacle<sup>™</sup>, The Summit<sup>™</sup> beautifully shares the same design and advantages, from the full-width entry step at the shallow end which easily doubles as an inviting splash deck to its perfectly placed entry and exit steps.

love the deep end swim-out benches stylish personality.

This classic rectangular design is a and entry and exit steps on either end of traditional favorite but does not shy the pool for ease