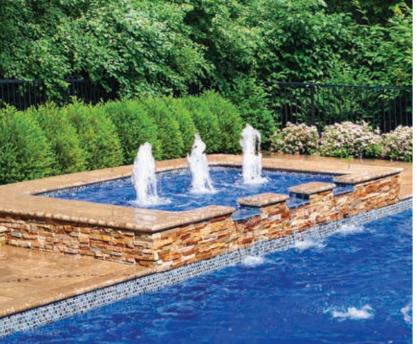

## The Cascade<sup>™</sup> Water Feature

Water features are a great addition to your swimming pool. Sleek and stylish with additional spillways in a variety of sizes, our standard finish comes in three colors with a cement-rendered appearance, ready for tiling, cladding or other treatments to easily blend into your pool's surroundings. The Cascade Water Feature from Leisure Pools makes an excellent accompaniment to any of our beautiful pools.

width: 8' 0" height: 4' 0" depth: 2' 0"