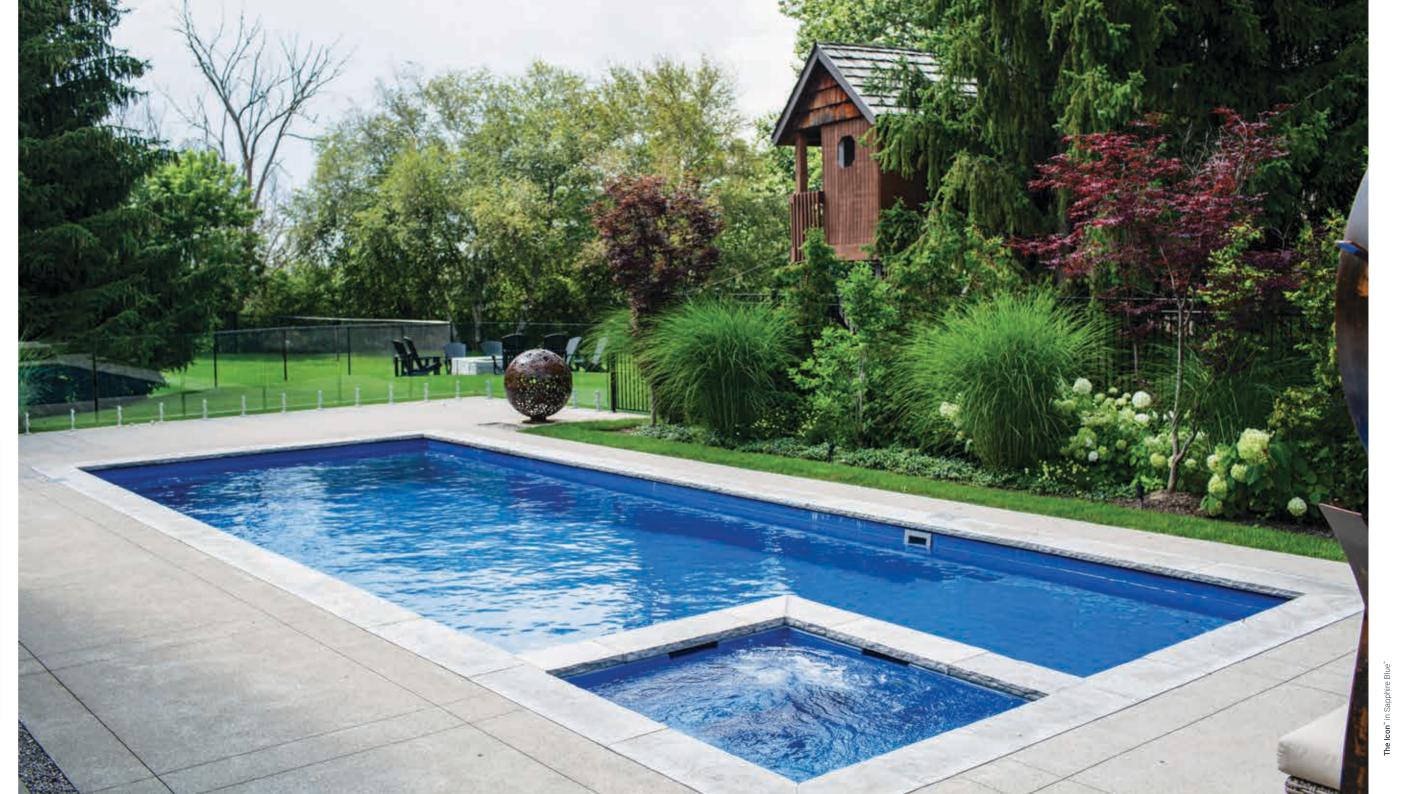

# The Icon<sup>™</sup>

A pool that definitely lives up to the hype, The Icon™ represents a harmonious blend of form and function. From the splash deck in the shallow end to the generous eight foot depth on the opposite end, this pool promotes perfection.

The built-in spa, which can circulate into deck, which is the perfect play place for

the pool or within itself, will undoubtedly the kids or a great spot for you to simply have you at hello, but the partners in sit back and relax. Then, you can glide design will keep you coming back for out to the plunging deep end for an more. The Icon<sup>™</sup> offers a built-in splash exhilarating swimming experience.

- 1. Built-In Spa
- 2. Integrated Splash Deck
- 3. Plunging Depths
- 4. Entry & Exit Steps

length: 40' 0" width: 15' 6" shallow: 4' 0" depth: 8' 0"

point on each side of outside edges and are provided as a guide. Please consult your Leisure Pools® Dealer for more detailed and most current information. Some measurements rounded.