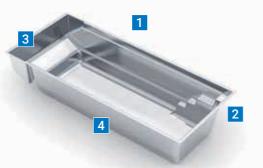

# The Fiji Plunge<sup>™</sup>

If tight spaces and boundary fences are an issue, the Fiji Plunge™ is the solution. You can't go wrong with the spacious wading area and bench seat to which you can add a couple of spa jets and enjoy a soothing water massage and the therapeutic benefits it can give you.

Welcome to an exciting pool design bottom floor is ideal for water exercises, that can easily accommodate any small too. The entry and exit steps also make space or backyard. You can still have the getting in and out of the pool easy and pool of your dreams, fully stocked with convenient. Growing in popularity, the a variety of features and amenities. This smaller size of plunge pools translates small, shallow pool, usually referred to as to easier maintenance and reduced a plunge pool, is designed for lounging, ownership costs, including the added wading or simply cooling off. Its flat- benefit of reduced water requirements.

- 1. Optimized for Limited Spaces
- 2. Flat-Bottom Floor
- 3. Entry & Exit Steps
- 4. Wide Bench Seating

length: 18' 8" width: 7' 5" flat-bottom depth: 4' 5"

in the manufacturing process made after publication. Measurements are from widest point on each side of outside edges and are provided as a guide. Please consult your Leisure Pools® Dealer for more detailed and most current information. Some measurements rounded.