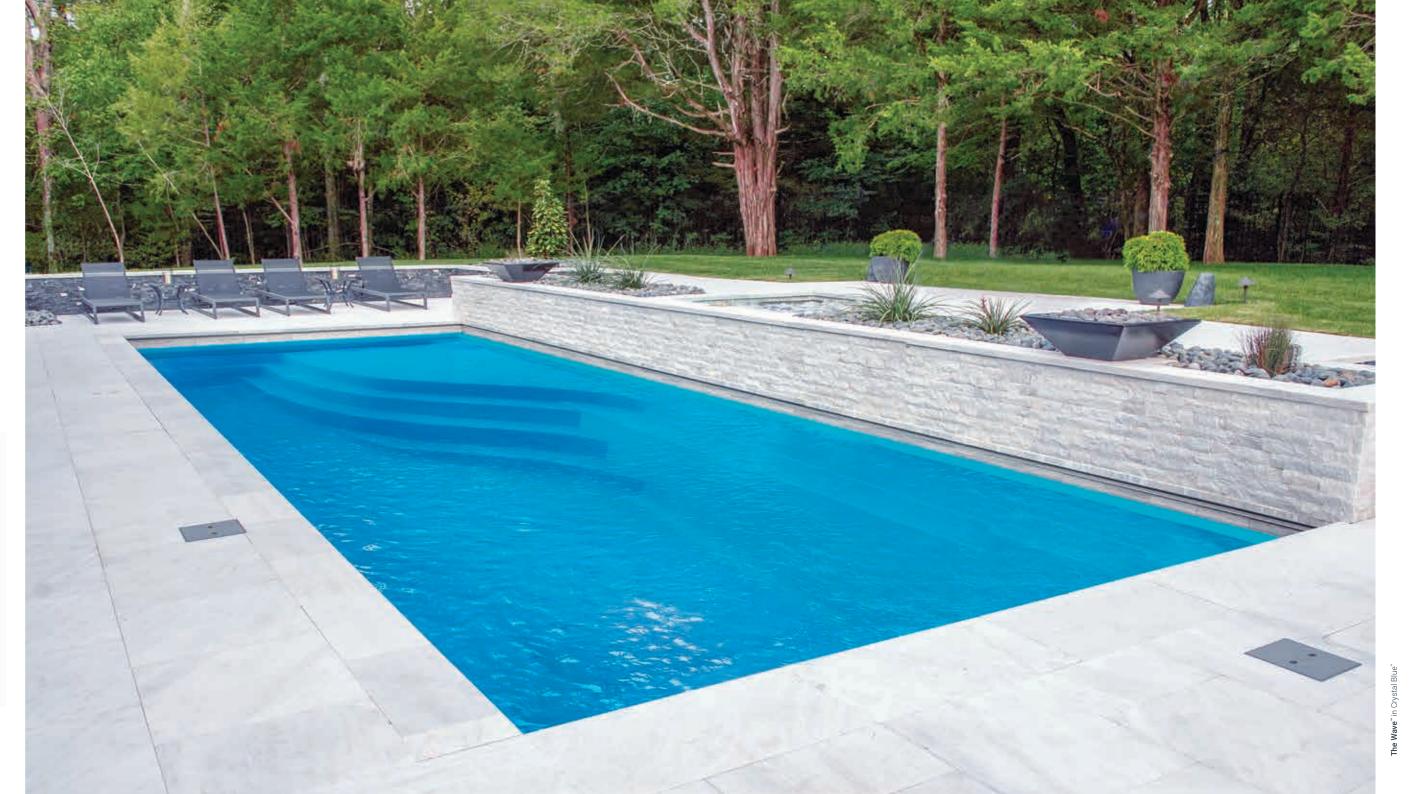

# The Wave<sup>™</sup>

It's time to refresh your soul. The Wave™ invites you to relax and unwind. It's time to get into that flip flop state of mind. Sometimes the best thing to do is absolutely nothing at all.

With so many seating options and as they access or leave the pool. The

3. Deep End Steps

relaxation stations, The Wave \*\* has plenty extended bench can become a cozy of room for the whole gang. Soak up nook for reading a book, and the large, the sun on the spacious tanning ledge, wraparound bench in the deep end which offers plenty of opportunities offers ample seating for the more active to safely enter and exit the pool. The swimmers to relax after a good workout larger, shallow end walk-in steps easily or a fun day of playing games in the accommodate swimmers of all abilities wide-open swimming space.