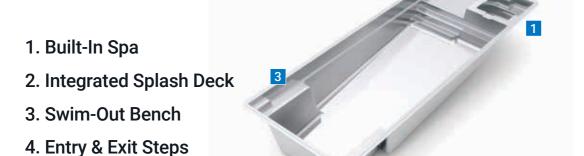

# **The Limitless**<sup>™</sup>

An exciting version of The Ultimate<sup>™</sup> in terms of desirable features, this pool is built with a reduction in width, making it the ideal choice for smaller backyards. The Limitless™ knows no bounds, however, in terms of the luxurious swimming experience it will give you.

Headlining the list of amazing features for fun and play for the younger kids. with a spacious splash deck, ideal one great package.

is the full-sized, built-in spa, which is Plus, with its broad entry step into the seamlessly integrated into the overall splash deck and then another step body of the pool. You can choose to leading from the splash deck into the operate the spa through the pool's pool, entry and exit from the water has filtration system or through a separate never been easier. The deep end of the filtration and heating system. Further, pool has a convenient swim-out bench the spa comes with unique overflow and entry/exit steps. The depth of the channels with two spillover ledges, pool allows even the tallest of swimmers creating an eye-catching waterfall effect. to enjoy a great workout. All around, this The Limitless<sup>™</sup> also comes equipped pool invites fitness, fun, and relaxation in

- 1. Built-In Spa
- 2. Integrated Splash Deck
- 3. Swim-Out Bench
- 4. Entry & Exit Steps
- 5. Narrow Width

length: 32' 11" width: 12' 6" shallow: 4' 1" depth: 6' 1"