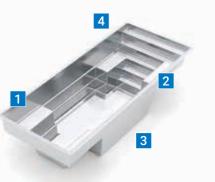

# The Fiji Plunge<sup>™</sup>

If tight spaces and boundary fences are an issue, the Fiji Plunge™ is the solution. You can't go wrong with the spacious wading area and bench seat to which you can add a couple of spa jets and enjoy a soothing water massage and the therapeutic benefits it can give you.

- 1. Optimized for Limited Spaces
- 2. Flat-Bottom Floor
- 3. Entry & Exit Steps
- 4. Wide Bench Seating

length: 18' 8" width: 7' 5" flat-bottom depth: 4' 5"

in the manufacturing process made after publication. Measurements are from widest point on each side of outside edges and are provided as a guide. Please consult your Leisure Pools® Dealer for more detailed and most current information. Some measurements rounded.