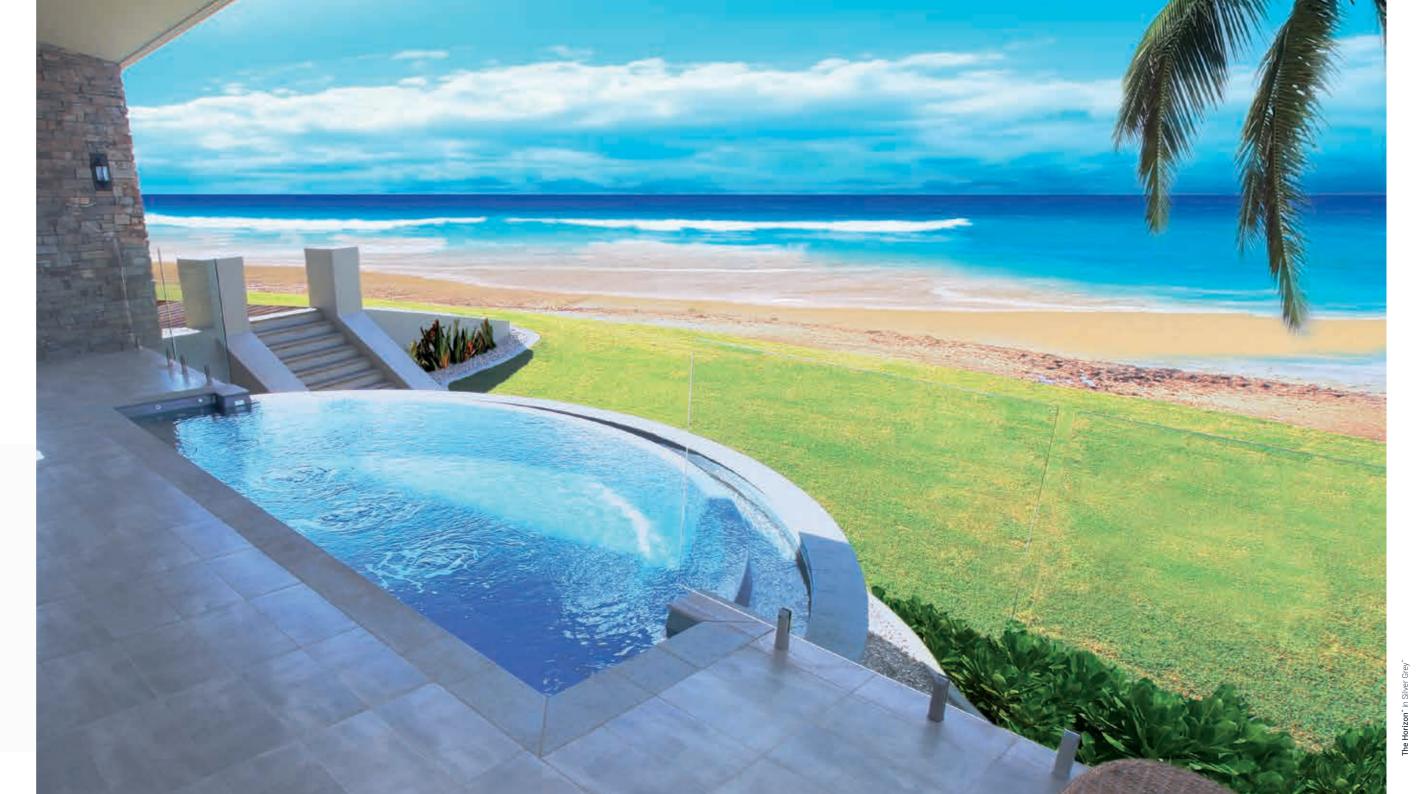

# The Horizon<sup>™</sup>

Combining water, earth and nature, The Horizon<sup>™</sup> is a unique design, truly unlike any other composite pool produced in the world today.

With a stunning wraparound infinity experience. The flat-bottom floor is ideal spa jets can be added to enhance your ground.

edge, you are invited to watch the water whether you are looking to take a relaxing surface disappear into a beautiful dip or play games with your friends and panoramic view of your backyard. The family. The Horizon™ will fit perfectly on infinity-edge has been designed with a awkward sloping sites or into a deck recirculating water system in which water where a pool was thought impossible. will flow over the top, then cascade into 
This ingeniously created swimming pool a built-in reservoir before being returned incorporates patent pending design and to the pool. A full-width bench provides innovation technologies to encapsulate seating in the water, where optional the transition from in-ground to out-of-