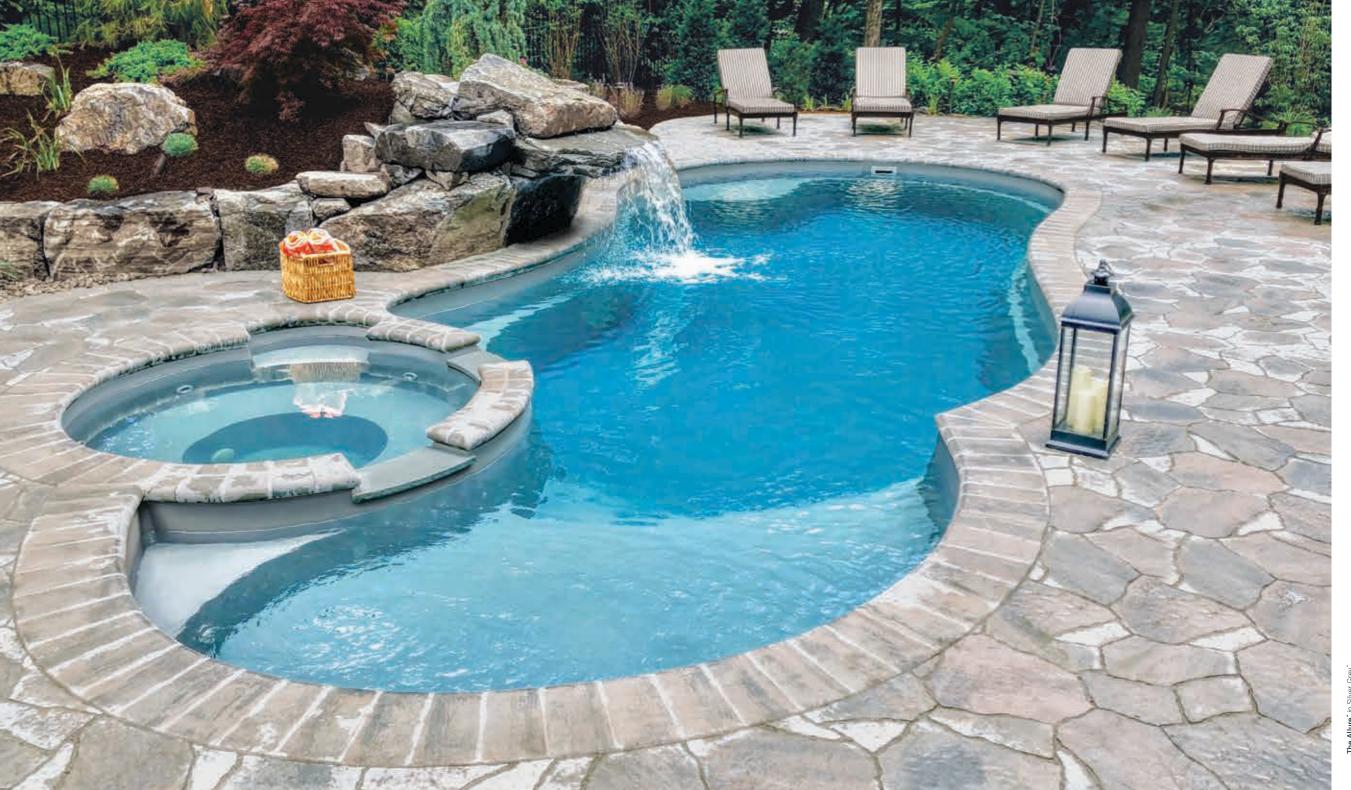

## **The Allure**<sup>™</sup>

Invite The Allure™ to magically captivate and charm you with its beauty, luxurious appointments and grand functionality. Built to please everyone in your family, this pool is a musthave for those who appreciate an elevated backyard oasis.

Adjacent to the splash deck is the built- and games in the water.

The spacious freeform splash deck is in spa, which can become your center of the perfect place to lounge and just be peace and tranquility. For added effect, it present in the moment. It also doubles can be adapted to spillover into the pool. as a fun playground for the kids. Wide The deep end swim-out bench is a great steps lead down into the pool for a place for more advanced swimmers to smooth transition into the shallow end. take a break after an afternoon of fun

- 1. Spa with Spillover
- 2. Integrated Splash Deck
- 3. Deep End Swim-Out Bench
- 4. Generous Entry & Exit Steps

length: 40' 0" width: 16' 0"

shallow: 4' 0" depth: 6' 4"