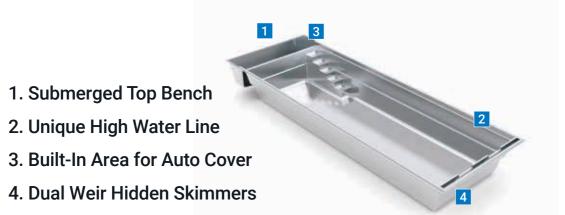

# The Linear<sup>™</sup> with Cover

Slim design with a unique high waterline and hidden dual weir skimmers.

is at a premium. The optional stone or waterline for a unique aesthetic appeal. composite bench mounted below the

Like The Cube", The Linear™ has a water surface serves not only as a uniquely high waterline with a minimalist relaxation and rest area but also as design. With a water depth of nearly five storage space for the electrically feet and a slim width of just under eleven operated pool cover which is located feet, it is ideal for properties where space underneath. The Linear has a high