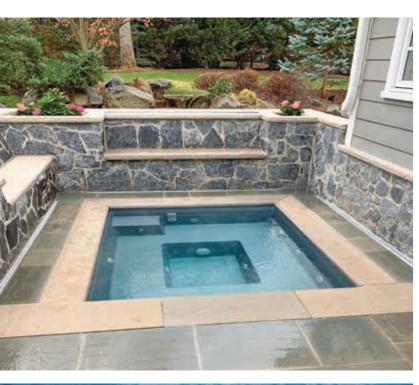

## **Standalone Spas.**

For centuries, people have recognized the rejuvenating healing powers of warm water. Spend just a few moments in a Leisure Pools® Spa and you're likely to experience less stress, improved circulation, better sleep and fewer symptoms of arthritis and back pain.

While many designs in the Leisure Pools® range feature entertainment space for outdoor enjoyment across multiple integrated spas, Standalone Spas offer additional benefits. gathering areas. Every spa in the Leisure Pools® range Spillover Spas can be positioned nearby your pool to is offered with the same color options as our composite create a calming, natural waterfall effect. When installed fiberglass swimming pools, enabling you to perfectly coloraway from the pool, Standalone Spas create an additional match your custom pool and spa combination.

### Round Spa

This classic spa shape provides an easy walk-in entry step and a spacious wraparound bench seat. Position your Standalone Spa apart from your swimming pool and enjoy the benefits of a backyard escape with multiple gathering areas.