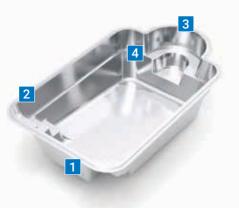

# **The Courtyard Roman**<sup>™</sup>

If a luxurious and versatile backyard swimming pool is something to which you aspire, The Courtyard Roman™ can easily take up residence as the centerpiece of your backyard.

For those smaller, more secluded current while spa jets can be integrated one end for a good workout against the pool versatility.

outdoor areas, The Courtyard Roman<sup>™</sup> in the cozy spa nook on the opposite end is the ideal choice for a pool. Just as for post-workout relaxation. Whether impressive in style as in functionality, used for fitness, relaxation, entertainment this pool offers a variety of exciting or simply a centerpiece, The Courtyard features. Swim jets can be installed at Roman™ elegantly redefines backyard

- 1. Optional Swim Jet System
- 2. Convenient Entry & Exit Steps
- 3. Spa Nook (jets optional)
- 4. Deep End Bench

length: 23' 0" width: 15' 9" flat-bottom depth: 4' 0"

publication. Measurements are from widest point on each side of outside edges and are provided as a guide. Please consult your Leisure Pools® Dealer for more detailed and most current information. Some measurements rounded.