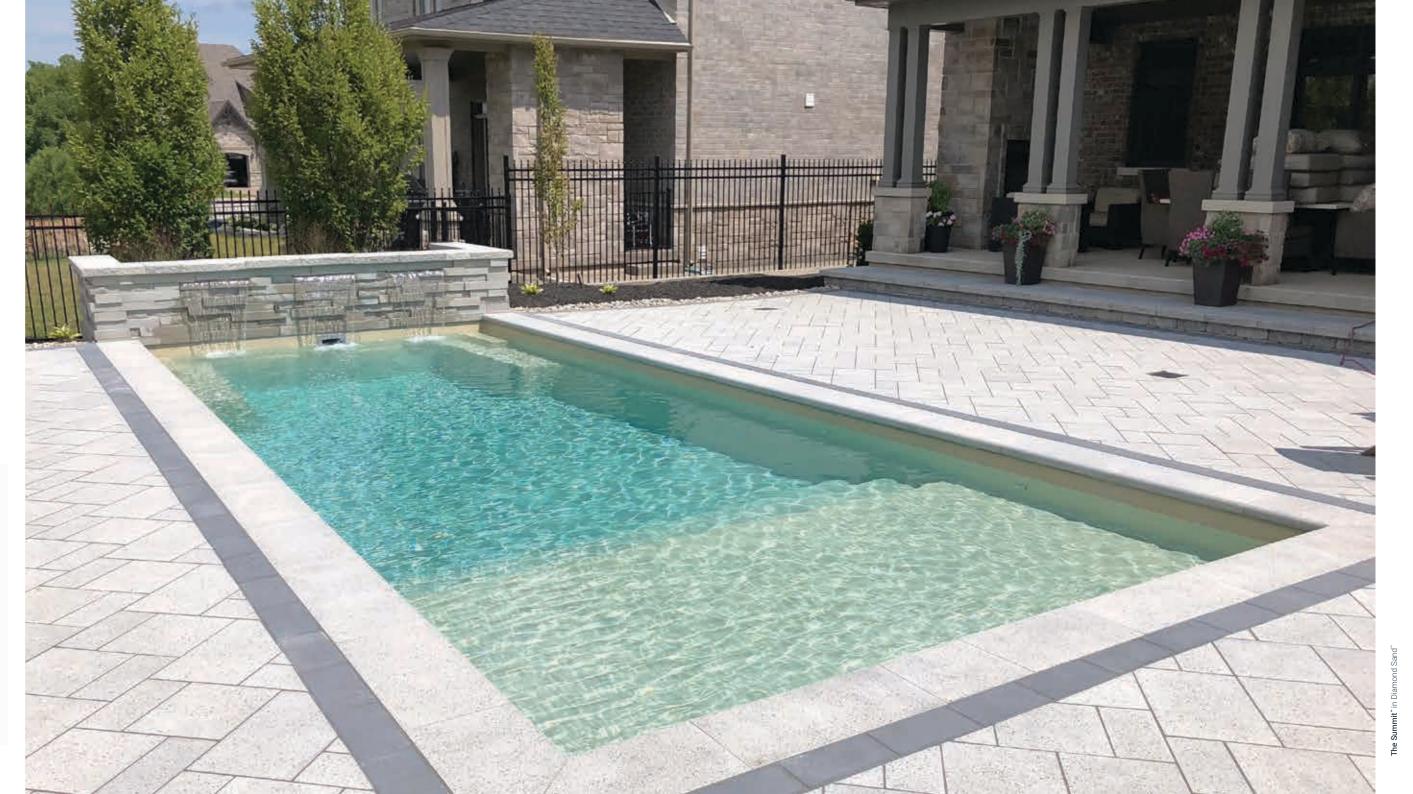

# The Summit<sup>™</sup>

Taking its cue from The Pinnacle<sup>™</sup>, The Summit<sup>™</sup> beautifully shares the same design and advantages, from the full-width entry step at the shallow end which easily doubles as an inviting splash deck to its perfectly placed entry and exit steps.

love the deep end swim-out benches stylish personality.

This classic rectangular design is a and entry and exit steps on either end of traditional favorite but does not shy the pool for ease of access. And when it from expressing its innovative side. comes to landscaping and other design Ideal for spaces limited in size, The options, The Summit" readily invites Summit" is limitless when it comes to opportunities for waterfalls, furniture all the perks desired in a pool. You will and other furnishings to complement its

- 1. Full-Width Splash Deck
- 2. Swim-Out Benches
- 3. Entry & Exit Steps
- 4. Narrow Width

length: 39' 4" width: 14' 6" shallow: 3' 10" depth: 6' 2"