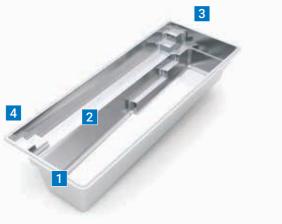

# The Palladium Plunge<sup>™</sup>

This captivating pool design can definitely become an attractive focal point around which a variety of landscaping options can be installed to further elevate your backyard sanctuary.

The Palladium Plunge™ checks all the impact water exercises, or it can even boxes in terms of innovative features. be used for rehabilitation purposes. You Even if you have a smaller backyard, you can make your way into and out of the can still have a splash of fun and enjoy pool easily with its integrated entry and many of the features of a larger-scale exit steps. For those who don't have the swimming pool. This pool offers ample space or the budget for a full-size pool, places to sit down and relax with its a plunge pool offers homeowners a wrapping bench seat. The flat-bottom great place to relax and a fun way to add floor is a great place to enjoy some low- beauty to their outdoor living spaces.

- 1. Ample Lounge Seating
- 2. Wrapping Bench Seat
- 3. Flat-Bottom Pool
- 4. Entry & Exit Steps

length: 26' 3" width: 9' 6" shallow: 4' 3" depth: 5' 9"