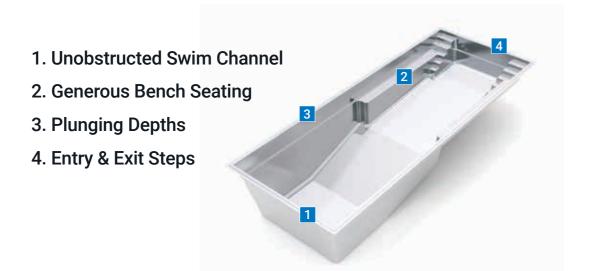

# The Esprit<sup>™</sup>

In the spirit of its name, The Esprit™ invokes feelings of joy, life and vigor. A lively and uplifting design, this pool is as enchanting as it is adaptable. Its beautiful compact package allows you to have it all: a place to lounge, play and swim.

The Esprit's<sup>™</sup> generous length provides fence without sacrificing style. An ideal ample opportunity to swim and relax. pool for optional swim jets, The Esprit™ The long bench seat running down performs double duty as both a relaxing the the pool's length offers convenient pool and an exhilarating swimming access to, and exit from, the pool while experience. The long, rectangular corridor simultaneously providing seating for all. with its flat-bottom design spanning The unique design of The Esprit" gives it the entire surface of the pool that is the the flexibility to be arranged into smaller hallmark of this design welcomes kids at spaces next to the house or a boundary play, pool sports and fun pool workouts.

- 1. Flat-Bottom Floor
- 2. Full-Length Bench Seat
- 3. Unobstructed Swim Channel
- 4. Entry & Exit Steps

length: 23' 0" width: 9' 10" flat-bottom depth: 4' 9"