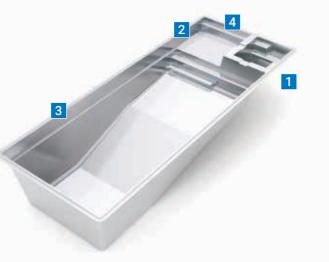

# The Icon<sup>™</sup>

A pool that definitely lives up to the hype, The Icon™ represents a harmonious blend of form and function. From the splash deck in the shallow end to the generous eight foot depth on the opposite end, this pool promotes perfection.

The built-in spa, which can circulate into deck, which is the perfect play place for

the pool or within itself, will undoubtedly the kids or a great spot for you to simply have you at hello, but the partners in sit back and relax. Then, you can glide design will keep you coming back for out to the plunging deep end for an more. The Icon<sup>™</sup> offers a built-in splash exhilarating swimming experience.

- 1. Built-In Spa
- 2. Integrated Splash Deck
- 3. Plunging Depths
- 4. Entry & Exit Steps

length: 40' 0" width: 15' 6" shallow: 4' 0" depth: 8' 0"

point on each side of outside edges and are provided as a guide. Please consult your Leisure Pools® Dealer for more detailed and most current information. Some measurements rounded.