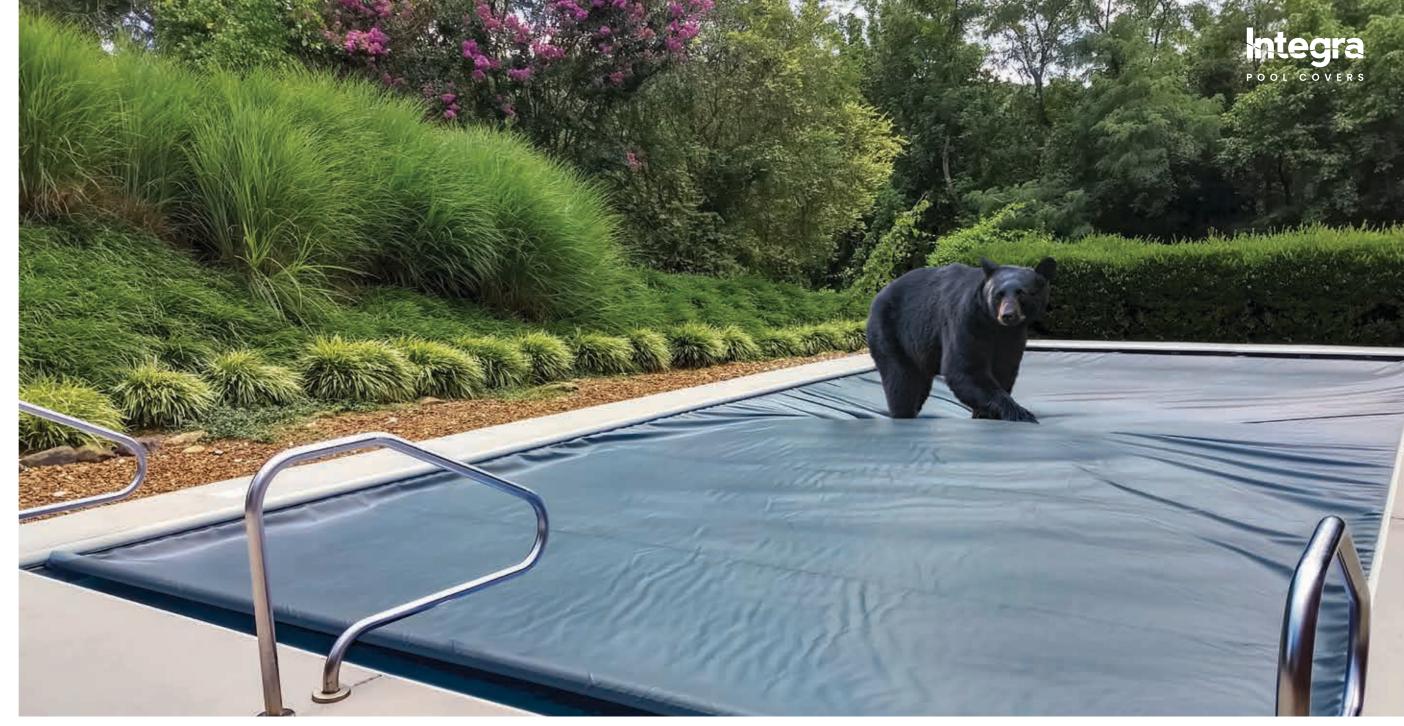

## **Automatic Pool Covers.**

For years of reliable protection for your fiberglass swimming pool, an automatic pool cover is your best bet. Our custom pool covers from Integra Pool Covers® extend and retract automatically as they cover and uncover your pool. An automatic pool cover checks all of the boxes for safety, convenience and ease-of-use.

### Safety Around the Pool

an automatic pool