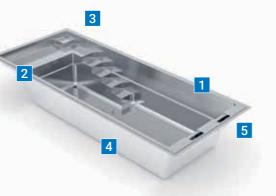

# The Precision<sup>™</sup>

Exact, accurate and precise, The Precision™ checks every box for a backyard pool that delivers all the latest features. Inspired by European style and elevated by Australian ingenuity, this pool effortlessly takes contemporary design to a breathtaking new level.

itself in class and style. Any leftover flat-bottom floor.

With our patent pending High Water debris simply disappears into the weirs. Line design, The Precision<sup>™</sup> comes with Backyards may be getting smaller, but dual weirs and hidden skimmer boxes our pool designs know no boundaries. that allow this pool to be almost filled The modern rectangular look of The with water and still skim debris off Precision" is the ideal partner for the the water surface. Once paved, these expansive splash deck, next to which dual weirs work double-time, hiding a single set of stairs leads you into the the skimmer boxes and presenting large swimming space, complete with a

- 1. Unique High Waterline
- 2. Large Splash Deck
- 3. Generous Entry Steps
- 4. Flat-Bottom Floor
- 5. Dual Weir Hidden Skimmers

length: 29' 8" width: 12' 6" flat-bottom depth: 4' 11"