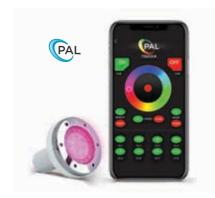

#### **LED Underwater Lighting**

Enchance the atmosphere of your backyard with underwater LED lighting. Customize the ambiance with a full spectrum of colors available at the tap of a button right on your mobile device.