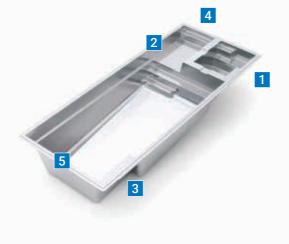

# **The Limitless**<sup>™</sup>

An exciting version of The Ultimate<sup>™</sup> in terms of desirable features, this pool is built with a reduction in width, making it the ideal choice for smaller backyards. The Limitless™ knows no bounds, however, in terms of the luxurious swimming experience it will give you.

Headlining the list of amazing features for fun and play for the younger kids. with a spacious splash deck, ideal one great package.

is the full-sized, built-in spa, which is Plus, with its broad entry step into the seamlessly integrated into the overall splash deck and then another step body of the pool. You can choose to leading from the splash deck into the operate the spa through the pool's pool, entry and exit from the water has filtration system or through a separate never been easier. The deep end of the filtration and heating system. Further, pool has a convenient swim-out bench the spa comes with unique overflow and entry/exit steps. The depth of the channels with two spillover ledges, pool allows even the tallest of swimmers creating an eye-catching waterfall effect. to enjoy a great workout. All around, this The Limitless<sup>™</sup> also comes equipped pool invites fitness, fun, and relaxation in

- 1. Built-In Spa
- 2. Integrated Splash Deck
- 3. Swim-Out Bench
- 4. Entry & Exit Steps
- 5. Narrow Width

length: 32' 11" width: 12' 6" shallow: 4' 1" depth: 6' 1"