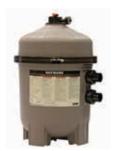

#### Cartridge Filtration

Eliminate the need for backwashing with a cartridge filter, designed to capture dirt and debris from your pool and ensure superior water clarity.