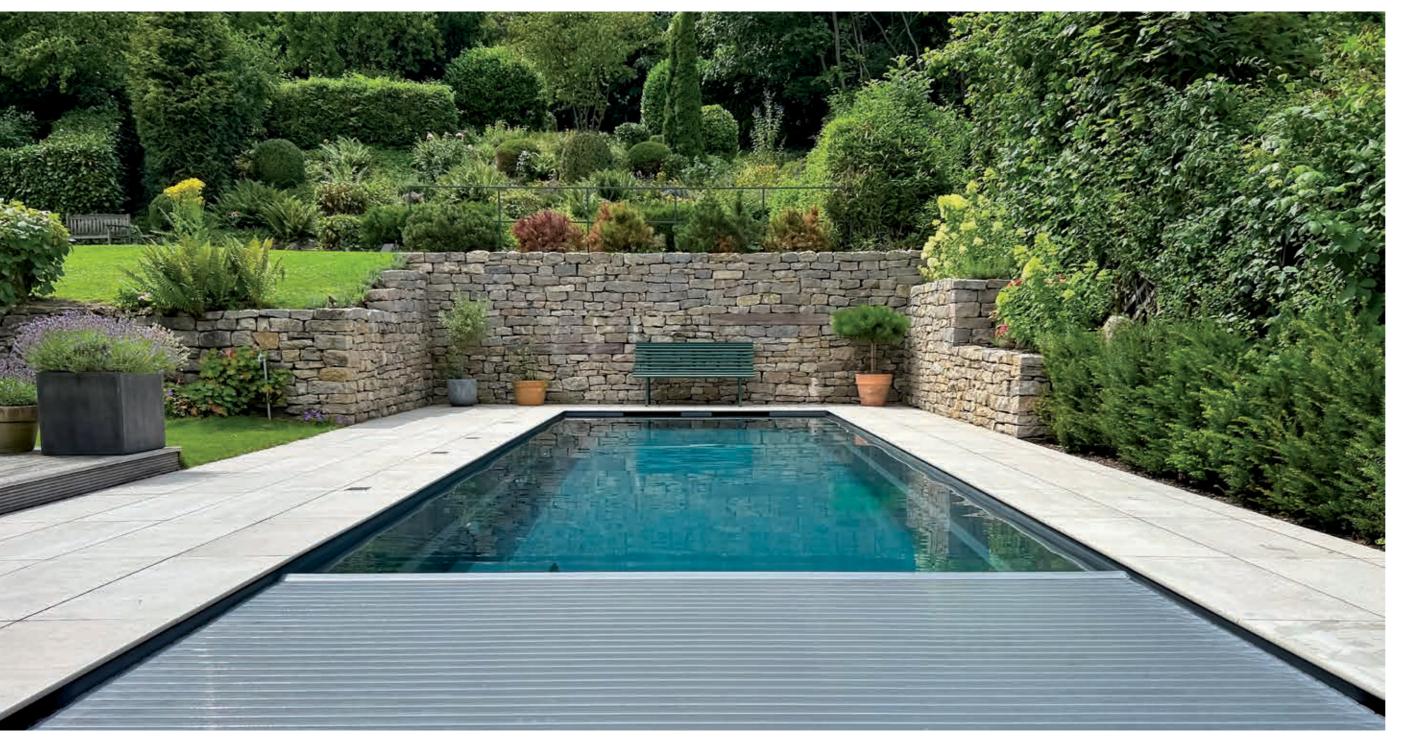

## **Vanishing Automatic Pool Covers.**

Also referred to as slatted pool covers, Vanishing Automatic Pool Covers are made from polycarbonate, the highest quality material in pool coverage. Polycarbonate automatic pool covers are a cost-effective way to add increased safety, lower energy costs and reduced maintenance to any pool.

Minimal Appearance. The sleek, modern design floats directly on the water's surface from coping

to coping for a clean, minimal finish.

Convenience. With a simple flip of a switch, the automatic cover mechanism opens