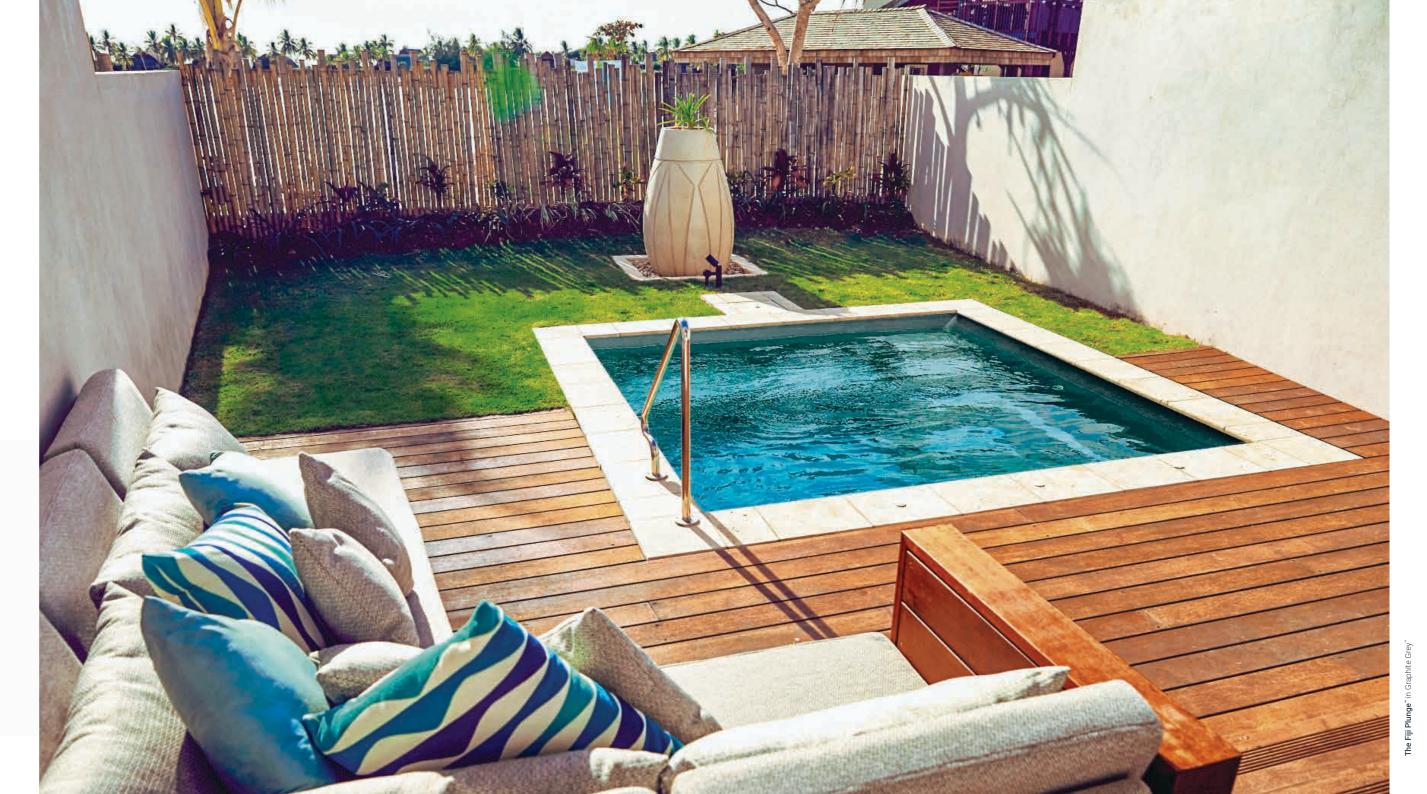

# The Fiji Plunge<sup>™</sup>

If tight spaces and boundary fences are an issue, the Fiji Plunge™ is the solution. You can't go wrong with the spacious wading area and bench seat to which you can add a couple of spa jets and enjoy a soothing water massage and the therapeutic benefits it can give you.

Welcome to an exciting pool design bottom floor is ideal for water exercises, that can easily accommodate any small too. The entry and exit steps also make space or backyard. You can still have the getting in and out of the pool easy and pool of your dreams, fully stocked with convenient. Growing in popularity, the a variety of features and amenities. This smaller size of plunge pools translates small, shallow pool, usually referred to as to easier maintenance and reduced a plunge pool, is designed for lounging, ownership costs, including the added wading or simply cooling off. Its flat- benefit of reduced water requirements.