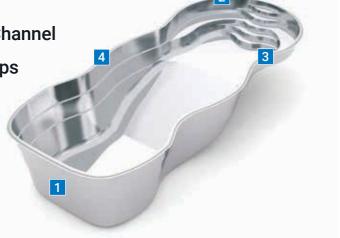

# The Reflection<sup>™</sup>

Where timeless design, sensibility and overall functionality meet is where you will find The Reflection™. With a whisper of luxury seen in its flawless presentation, its elegant and classic design never wavers from its intended time and place.

corridor. The versatile design of this pool aesthetic.

Dressed in style, The Reflection™ meets allows for the deepest end to be placed all the criteria for functional design. away from the foundation of the home, Suitable for any home, this rectangular creating an opportunity to place the swimming pool offers entry steps at pool closer to the home. Additionally, both ends of the pool along with a bench the square, contemporary corners of seat running the entire length of the pool, The Reflection™ invite many landscaping making room for an expansive swimming options to suit your personal taste and

1. Unobstructed Swim Channel

2. Full-Length Bench Seat

3. Entry & Exit Steps

length: 32' 7" width: 12' 6" shallow: 4' 1" depth: 5' 10"