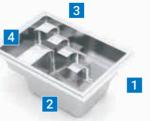

- 1. Optimized for Limited Spaces
- 2. Flat-Bottom Floor
- 3. Entry & Exit Steps
- 4. Wide Bench Seating

length: 18' 8" width: 7' 5" flat-bottom depth: 4' 5"

in the manufacturing process made after publication. Measurements are from widest point on each side of outside edges and are provided as a guide. Please consult your Leisure Pools® Dealer for more detailed and most current information. Some measurements rounded.