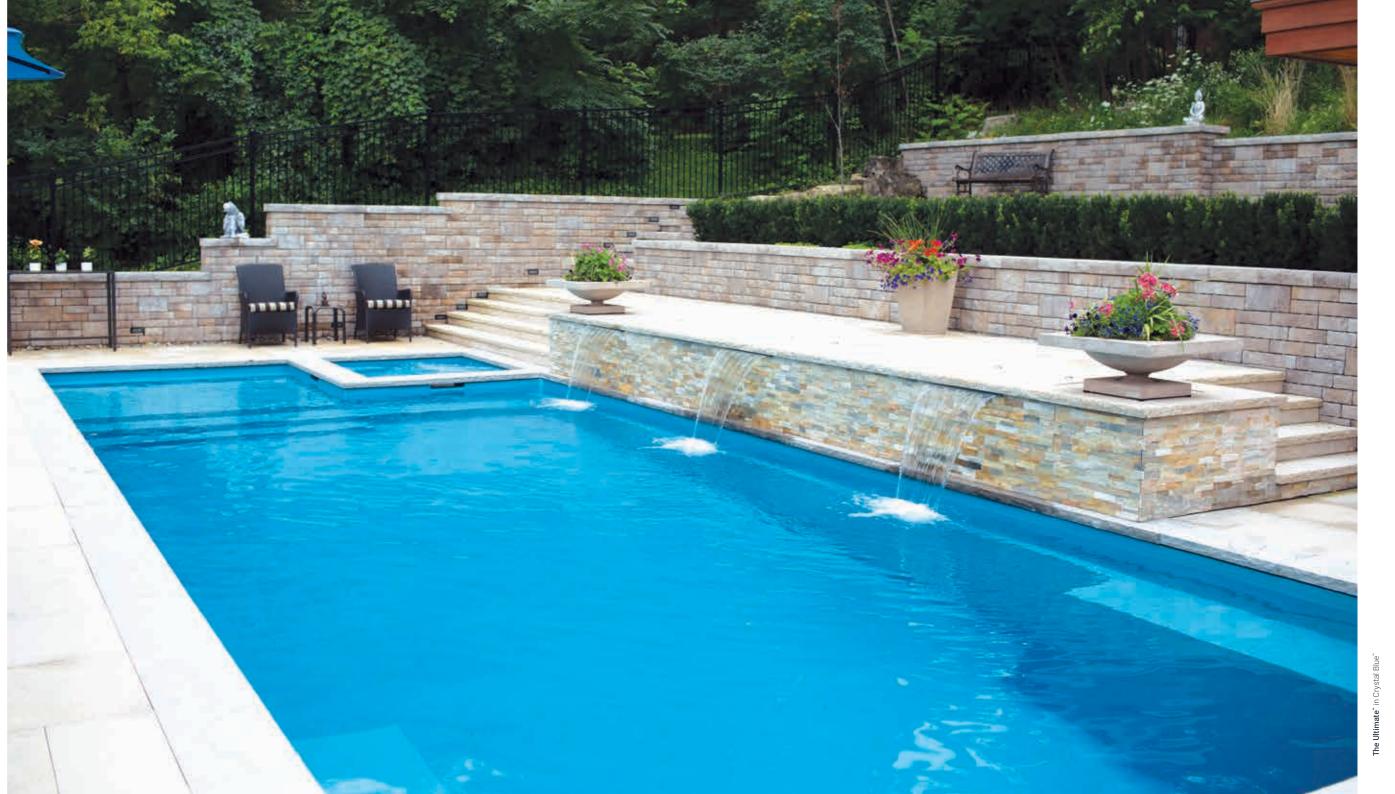

# **The Ultimate**<sup>™</sup>

Exceeding expectations has always been the gold standard for Leisure Pools®, and The Ultimate™ pool design does not disappoint in this regard. Thoughtfully crafted with a builtin spa and splash deck, this innovative pool design works overtime in style and versatility.

own filtration and heating system or splash and play.

The ultimate in size and convenience, off the pool's filtration system. With a you can have it all with this pool. Its couple of overflow channels with two square angles and straight lines set the spillovers, you get the added bonus of stage for a large and open swimming a relaxing, ambient "soundtrack" as corridor, creating the perfect arena for water cascades into the pool. Additional swimming laps or playing pool games. features include a swim-out bench in the But it's the built-in spa that will keep deep end, along with entry and exit steps you coming back for more. Integrated and an integrated splash deck where you directly into the design of the pool, the can lounge and soak up the sun while spa can operate independently with its the kids can work off their energy as they