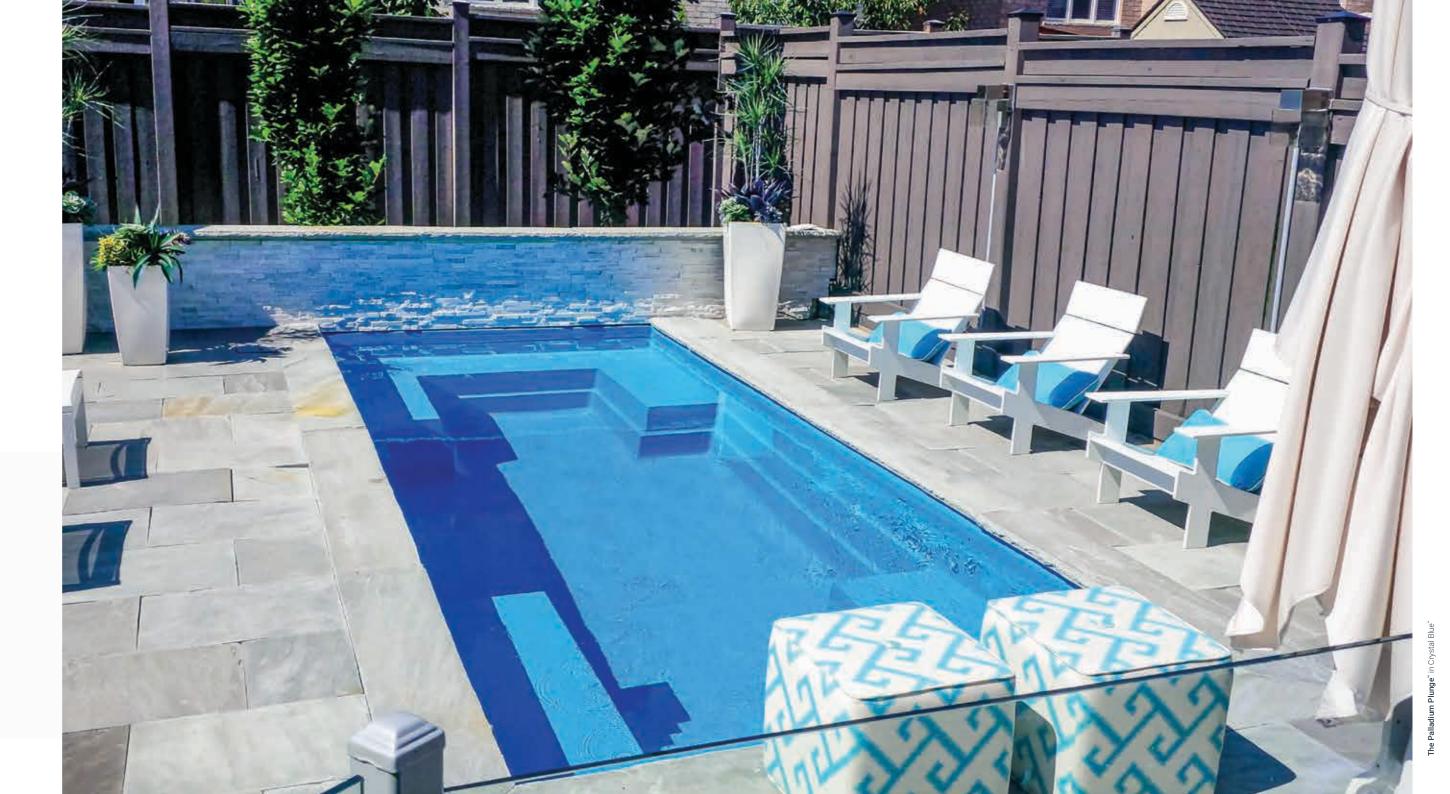

# The Palladium Plunge<sup>™</sup>

This captivating pool design can definitely become an attractive focal point around which a variety of landscaping options can be installed to further elevate your backyard sanctuary.

The Palladium Plunge™ checks all the impact water exercises, or it can even boxes in terms of innovative features. be used for rehabilitation purposes. You Even if you have a smaller backyard, you can make your way into and out of the can still have a splash of fun and enjoy pool easily with its integrated entry and many of the features of a larger-scale exit steps. For those who don't have the swimming pool. This pool offers ample space or the budget for a full-size pool, places to sit down and relax with its a plunge pool offers homeowners a wrapping bench seat. The flat-bottom great place to relax and a fun way to add floor is a great place to enjoy some low- beauty to their outdoor living spaces.

- 1. Ample Lounge Seating
- 2. Wrapping Bench Seat
- 3. Flat-Bottom Pool
- 4. Entry & Exit Steps

length: 26' 3" width: 9' 6" shallow: 4' 3" depth: 5' 9"