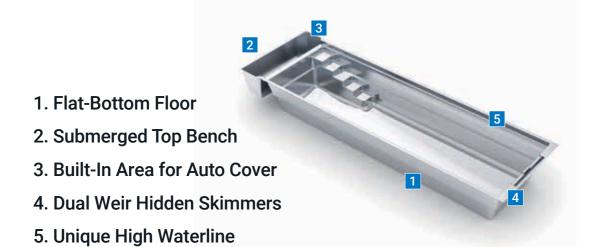

# The Linear<sup>™</sup> with Cover

Slim design with a unique high waterline and hidden dual weir skimmers.

is at a premium. The optional stone or waterline for a unique aesthetic appeal. composite bench mounted below the

Like The Cube", The Linear™ has a water surface serves not only as a uniquely high waterline with a minimalist relaxation and rest area but also as design. With a water depth of nearly five storage space for the electrically feet and a slim width of just under eleven operated pool cover which is located feet, it is ideal for properties where space underneath. The Linear has a high

itself in class and style. Any leftover flat-bottom floor.

With our patent pending High Water debris simply disappears into the weirs. Line design, The Precision<sup>™</sup> comes with Backyards may be getting smaller, but dual weirs and hidden skimmer boxes our pool designs know no boundaries. that allow this pool to be almost filled The modern rectangular look of The with water and still skim debris off Precision" is the ideal partner for the the water surface. Once paved, these expansive splash deck, next to which dual weirs work double-time, hiding a single set of stairs leads you into the the skimmer boxes and presenting large swimming space, complete with a

- 1. Unique High Waterline
- 2. Large Splash Deck
- 3. Generous Entry Steps
- 4. Flat-Bottom Floor
- 5. Dual Weir Hidden Skimmers

length: 29' 8" width: 12' 6" flat-bottom depth: 4' 11"