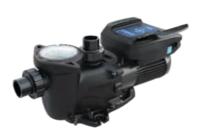

#### Variable Speed Pumps

Advanced hydraulic design for ultra-quiet operation and powerful performance with up to 80% energy savings over single-speed pumps.