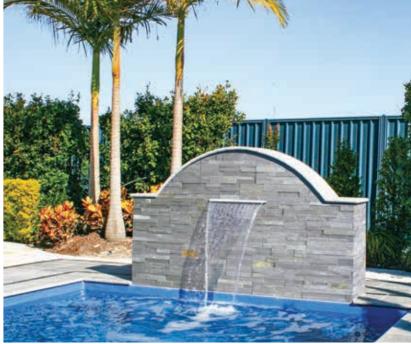

## The Serenity<sup>™</sup>

#### **Water Feature**

The Serenity features an eloquently flowing curve that looks spectacular alongside any of our pools. Suprisingly compact in size, this water feature still provides all the beauty and serenity from having free-flowing water cascading into your Leisure Pools swimming pool.