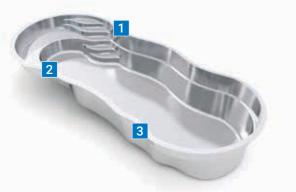

## The Riviera<sup>™</sup>

As its curves embrace the surrounding landscape, The Riviera<sup>™</sup> unites suitability and adaptability into one beautiful swimming package.

No matter how you style this pool, large wraparound bench in the shallow The Riviera" looks good with any end acts as home base to kids at play corresponding landscaping elements or adults who just want to relax. The or ornamental touches. Accent it with primary body of water, with a deep end a tropical vibe or a waterfall with rock swim-out, is ideal for swimming and landscaping, and it steals the show. The playing water games.

- 1. Large Entry & Exit Steps
- 2. Wraparound Bench
- 3. Deep End Swim-Out

length: 38' 5" width: 14' 6" shallow: 3' 9" depth: 6' 2"