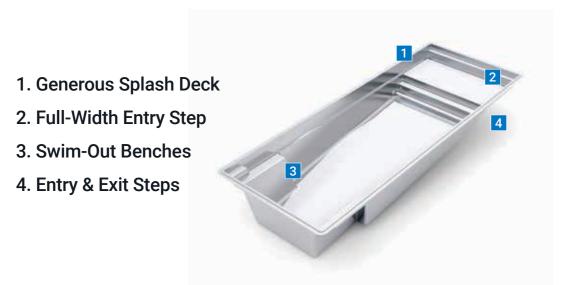

# The Summit<sup>™</sup>

Taking its cue from The Pinnacle<sup>™</sup>, The Summit<sup>™</sup> beautifully shares the same design and advantages, from the full-width entry step at the shallow end which easily doubles as an inviting splash deck to its perfectly placed entry and exit steps.

love the deep end swim-out benches stylish personality.

This classic rectangular design is a and entry and exit steps on either end of traditional favorite but does not shy the pool for ease of access. And when it from expressing its innovative side. comes to landscaping and other design Ideal for spaces limited in size, The options, The Summit" readily invites Summit" is limitless when it comes to opportunities for waterfalls, furniture all the perks desired in a pool. You will and other furnishings to complement its

- 1. Full-Width Splash Deck
- 2. Swim-Out Benches
- 3. Entry & Exit Steps
- 4. Narrow Width

length: 39' 4" width: 14' 6" shallow: 3' 10" depth: 6' 2"