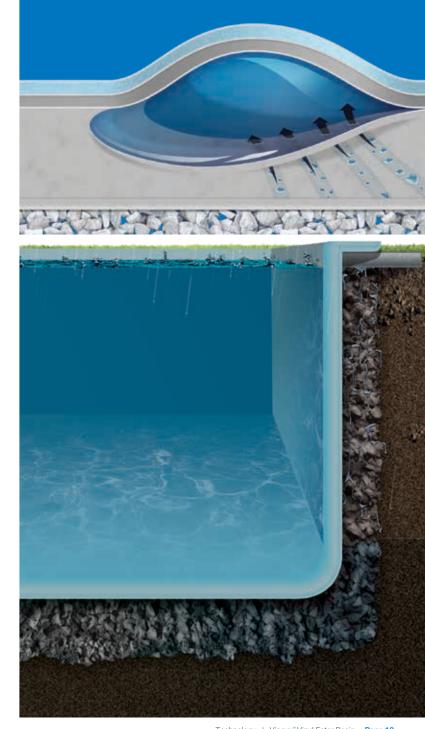

# **Stringent quality control is part of every** step of the manufacturing process.

Yes, our standards are strict. That is because we confidently construct our pools with care and pride. Once the shell is separated from the mold and passes an extremely thorough inspection, it is ready to be delivered to your home for installation. A lot of thought goes into the entire process, but the result speaks volumes.

# Envisioning the mold.

Construction of a Leisure Pools® swimming pool begins with a simple conceptual drawing. From there, our team of master carpenters turns this idea into a full-sized wooden pool, off of which a precise negative mold is cast.

# Multiplying the design.

The resulting mold is then wheeled through various stations of our environmentally controlled manufacturing facility, where a team of glass laminators reference benchmarked standards and construct a composite fiberglass pool.

# Hitting the mark.

Quality control measures include batch testing of raw materials for flexural and tensile strength, cure percentages, barcol hardness, burn and boil limits and thickness inspections in precise locations on every manufactured pool shell.