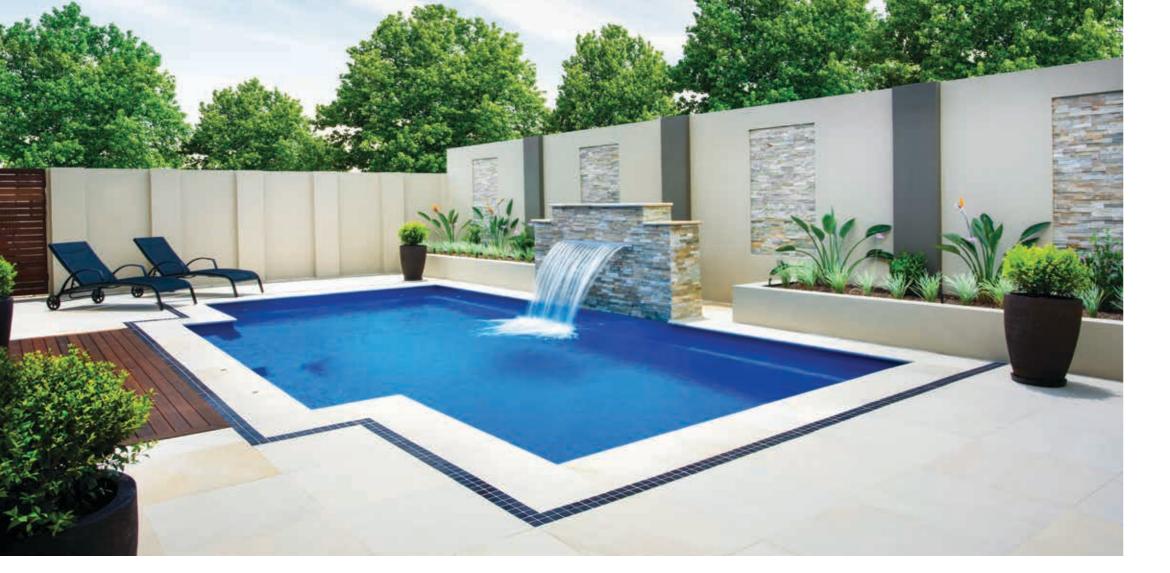

er side of this ledge ensure an easy fit alongside any swimming pool. A single Spillover creates the calming sound of cascading water, while the one foot depth provides an ideal place to bask in the sun or a safe area for young children to play.



length: 10' 5" width: 7' 10" flat depth: 1' 0"

## The Topaz<sup>™</sup> Straight Tanning Ledge

Enjoy the shallow depths and straight walls of this additional space, designed for poolside relaxation and activities. Further elevate your backyard escape with the stunning visual and auditory effects of integrated, cascading spillovers (available as a single, centered option or grouping of three).



length: 10' 5" width: 6' 10" flat depth: 1' 0"



Page 90 Enhancements | Standalone Tanning Ledges

Standalone Tanning Ledges | Enhancements Page 91



## The Cascade<sup>™</sup> Water Feature

Water features are a great addition to your swimming pool. Sleek and stylish with additional spillways in a variety of sizes, our standard finish comes in three colors with a cement-rendered appearance, ready for tiling, cladding or other treatments to easily blend into your pool's surroundings. The Cascade Water Feature from Leisure Pools makes an excellent accompaniment to any of our beautiful pools.



width: 8' 0" height: 4' 0" depth: 2' 0"

## The Waterwall™

#### **Water Feature**

The Waterwall from Leisure Pools has been designed with timeless style and endless possibilities in mind. Not only will The Waterwall sit comfortably beside any Leisure Pools swimming pool, it will add the peaceful tranquility of running water to enhance the look