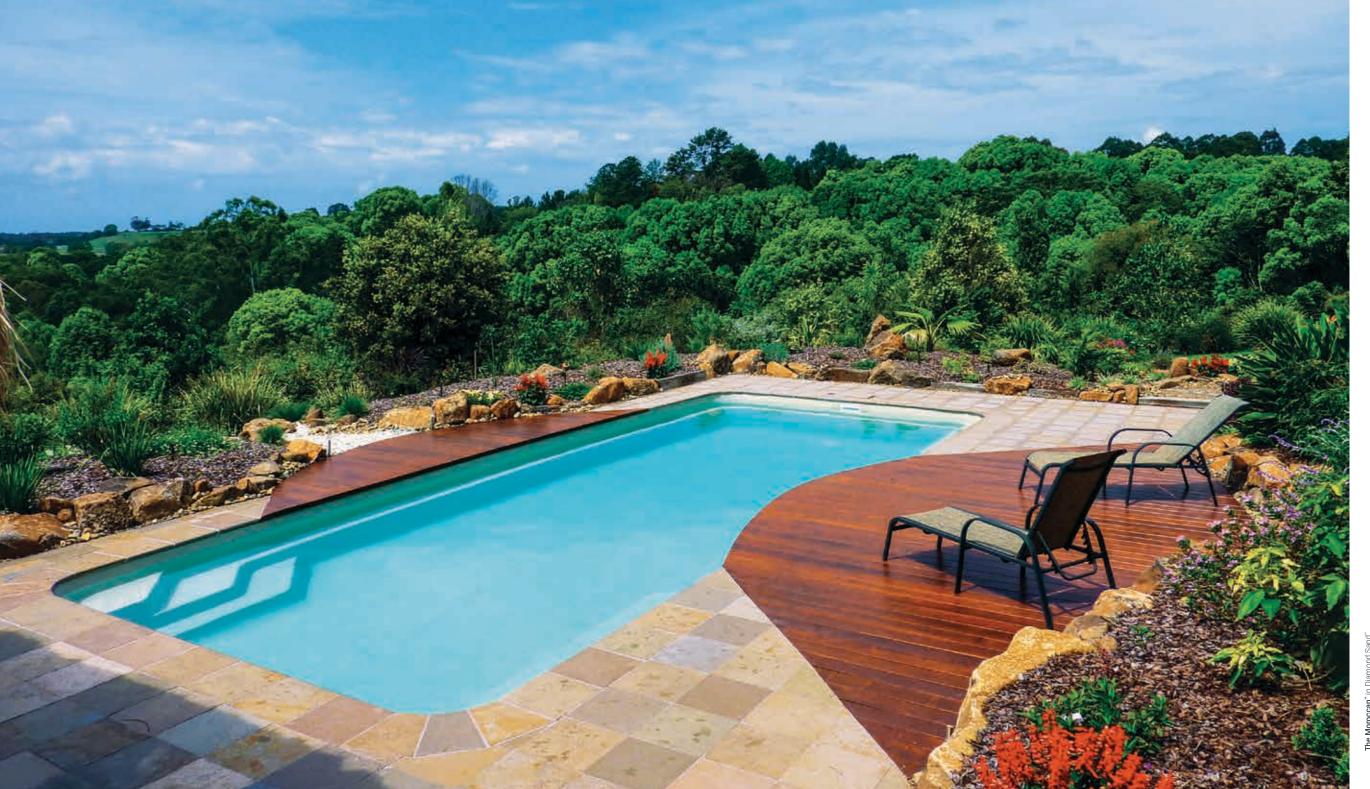

areas around the pool with a off, this pool will suit all your needs.

Instead of just one entry point, The swimout bench and step at the deep end, Moroccan<sup>™</sup> provides three - two near as well as a generous corner seating the shallow end, located on either side area at the shallow end. Optional spa of the pool, and one in the deep area. jets and seat aeration may be installed, With the convenience of always having making this the perfect spot to sit back an entry/exit point nearby, this allows for and relax. The Moroccan" is a spacious versatility of pool placement in relation pool with room for the whole family and to your house or outside entertainment comes in multiple sizes. Whether playing area. The Moroccan<sup>™</sup> provides ample games, swimming laps or just cooling







length: 40' 0" width: 15' 8" shallow: 4' 9" depth: 6' 8"

#### 35' Size

length: 35' 0" width: 14' 9" shallow: 4' 9" depth: 6' 4"

#### 30' Size

length: 30' 0" width: 14' 9" shallow: 4' 9" depth: 6' 1"

#### point on each side of outside edges and are provided as a guide. Please consult your Leisure Pools® Dealer for more detailed and most current information. Some measurements rounded.

## The Eclipse<sup>™</sup>

For a heavenly body of water, The Eclipse™ inspires myriad possibilities with its sleek and versatile construction. From landscaping inspirations to outdoor living amenities, this flexible pool design adapts to almost any backyard vista.

Ticking every box of desired elements, the large splash deck encourages a bit of corridor inspires the avid swimmer, while oasis.

The Ec