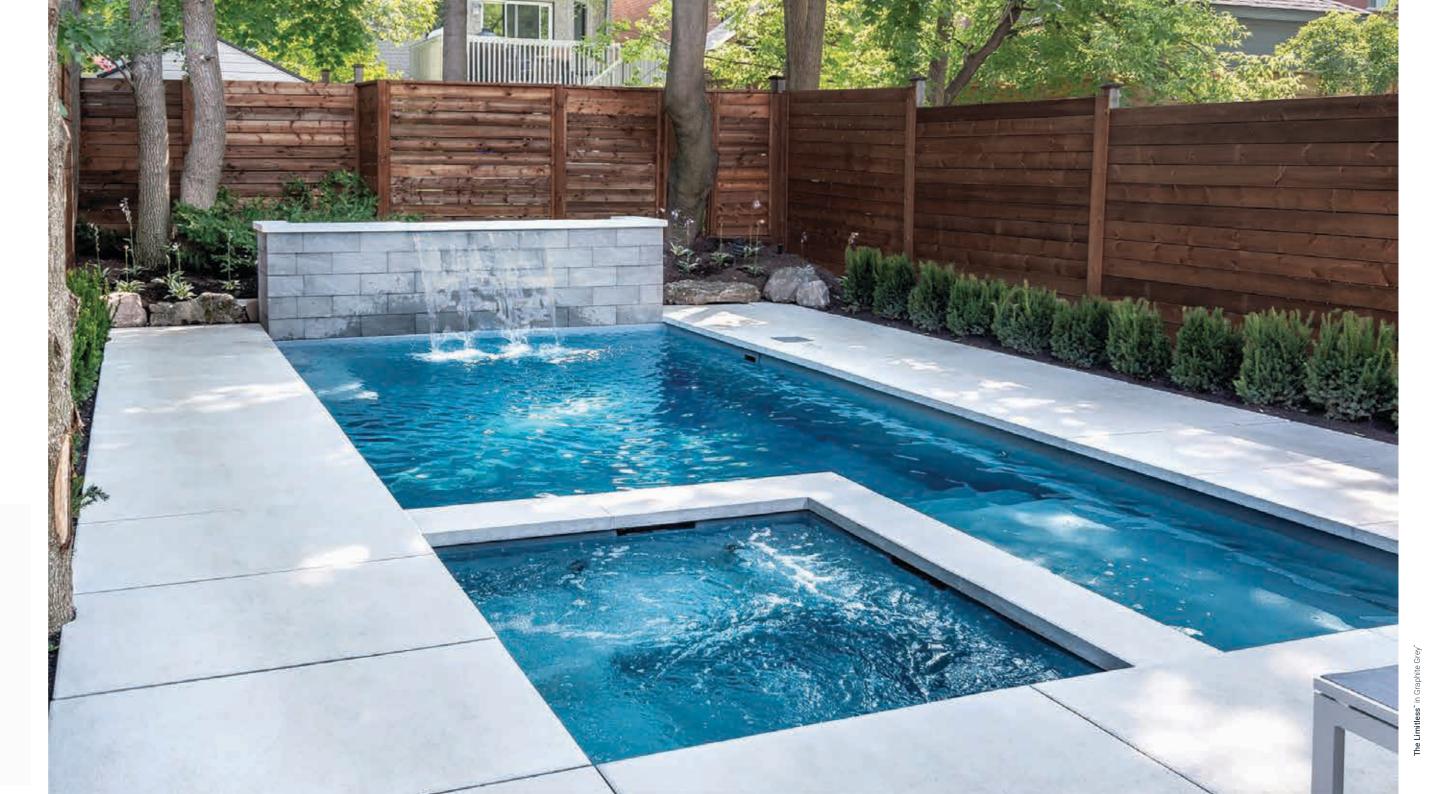

# **The Limitless**<sup>™</sup>

An exciting version of The Ultimate<sup>™</sup> in terms of desirable features, this pool is built with a reduction in width, making it the ideal choice for smaller backyards. The Limitless™ knows no bounds, however, in terms of the luxurious swimming experience it will give you.

Headlining the list of amazing features for fun and play for the younger kids. with a spacious splash deck, ideal one great package.

is the full-sized, built-in spa, which is Plus, with its broad entry step into the seamlessly integrated into the overall splash deck and then another step body of the pool. You can choose to leading from the splash deck into the operate the spa through the pool's pool, entry and exit from the water has filtration system or through a separate never been easier. The deep end of the filtration and heating system. Further, pool has a convenient swim-out bench the spa comes with unique overflow and entry/exit steps. The depth of the channels with two spillover ledges, pool allows even the tallest of swimmers creating an eye-catching waterfall effect. to enjoy a great workout. All around, this The Limitless<sup>™</sup> also comes equipped pool invites fitness, fun, and relaxation in

- 1. Built-In Spa
- 2. Integrated Splash Deck
- 3. Swim-Out Bench
- 4. Entry & Exit Steps
- 5. Narrow Width

length: 32' 11" width: 12' 6" shallow: 4' 1" depth: 6' 1"