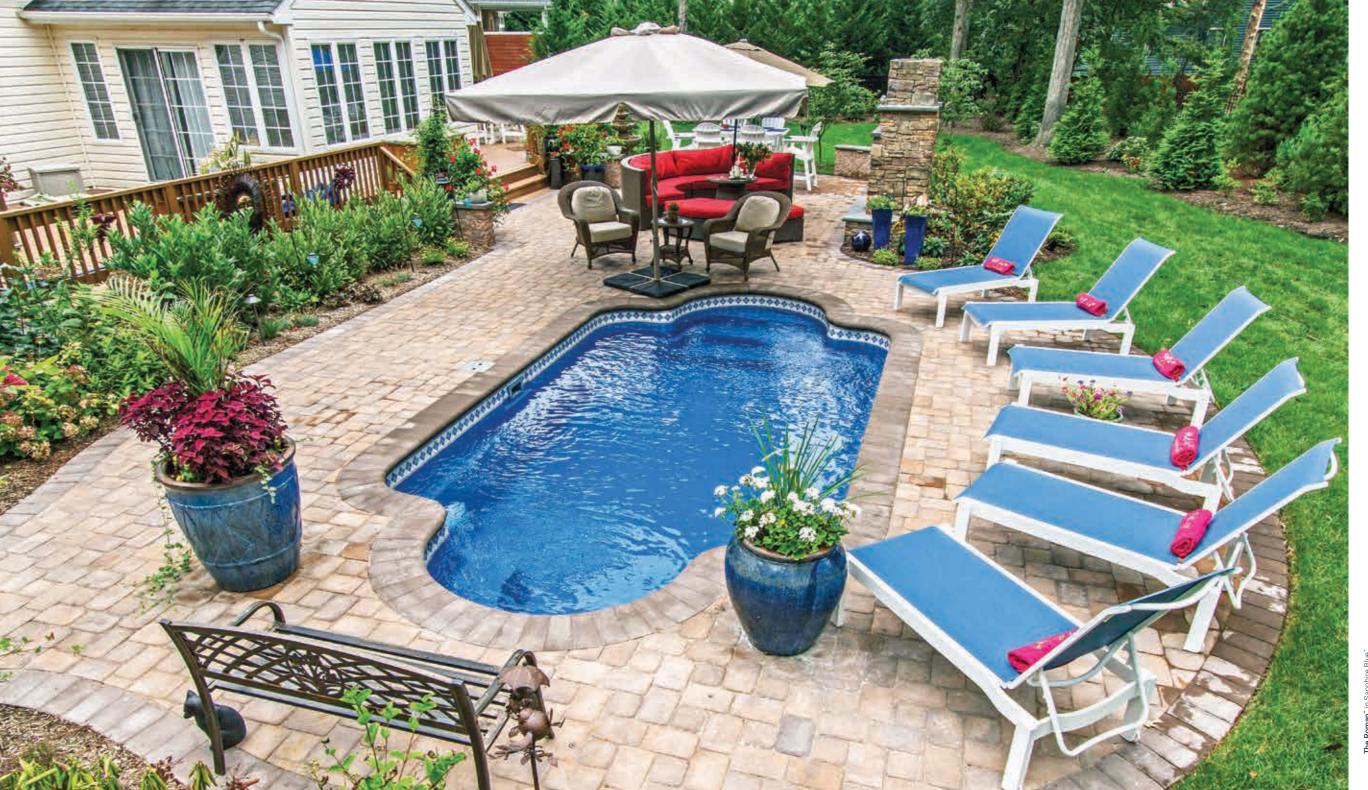

# The Tuscany<sup>™</sup>

With its outgoing personality, The Tuscany<sup>™</sup> fits in with any crowd. Casual and relaxed, this freeform pool is typically the center of attention wherever it is placed.

and stone and many other types of sites.

The Tuscany" has it all, including a landscape appointments. Alternatively, spacious swimming corridor, a deep end it can complement a more formal style swimout bench and oversized entry and with cropped hedges and lined pavers. exit steps. Its versatile freeform design Plus, with its freeform shape, this pool means it looks good with anything: can feel right at home in the most tropical plants, waterfalls, accent rocks challenging of backyard installment

- 1. Spacious Swimming Corridor
- 2. Deep End Swim-out Bench
- 3. Large Entry & Exit Steps
- 4. Classic Design

length: **34' 1"** width: **14' 6"** shallow: 3' 11" depth: 5' 10"