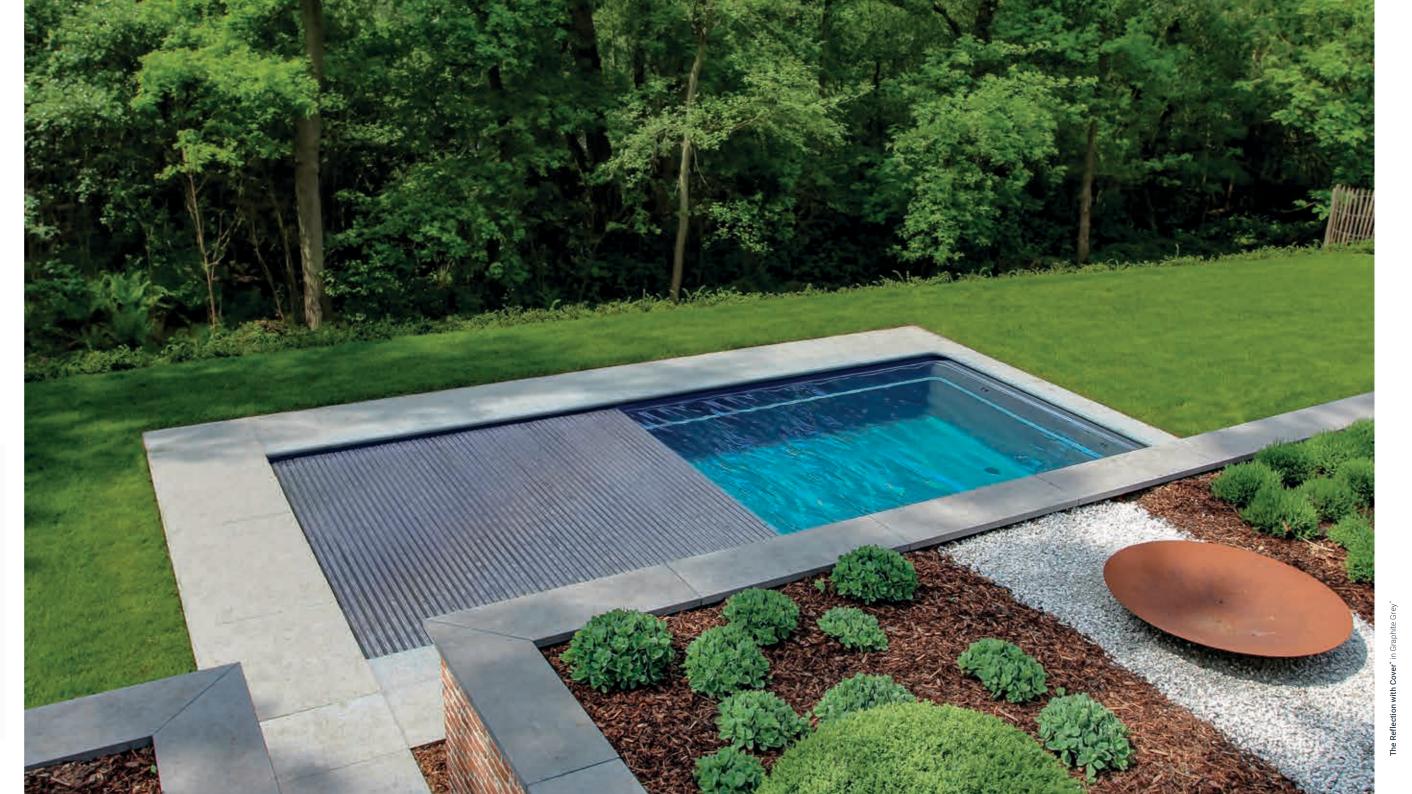

# The Reflection<sup>™</sup> with Cover

Bearing all the bells and whistles for which The Reflection™ is known, this functional, stylish and stunningly designed pool comes with the option to cover the pool efficiently and with ease.

heating options. This pool design is ideal sight. No one will even know it's there! for many environments and climates.

We took this design to the next level, Not only do you have the benefit of a incorporating a built-in housing for an convenient and inconspicuous means optional automated pool cover (sold to store the cover, but you also enjoy separately). In addition to keeping efficient use of space since it is built debris and leaves out of your pool, a directly into the pool. Further, you can retractable cover will also improve your easily retract your pool cover out of