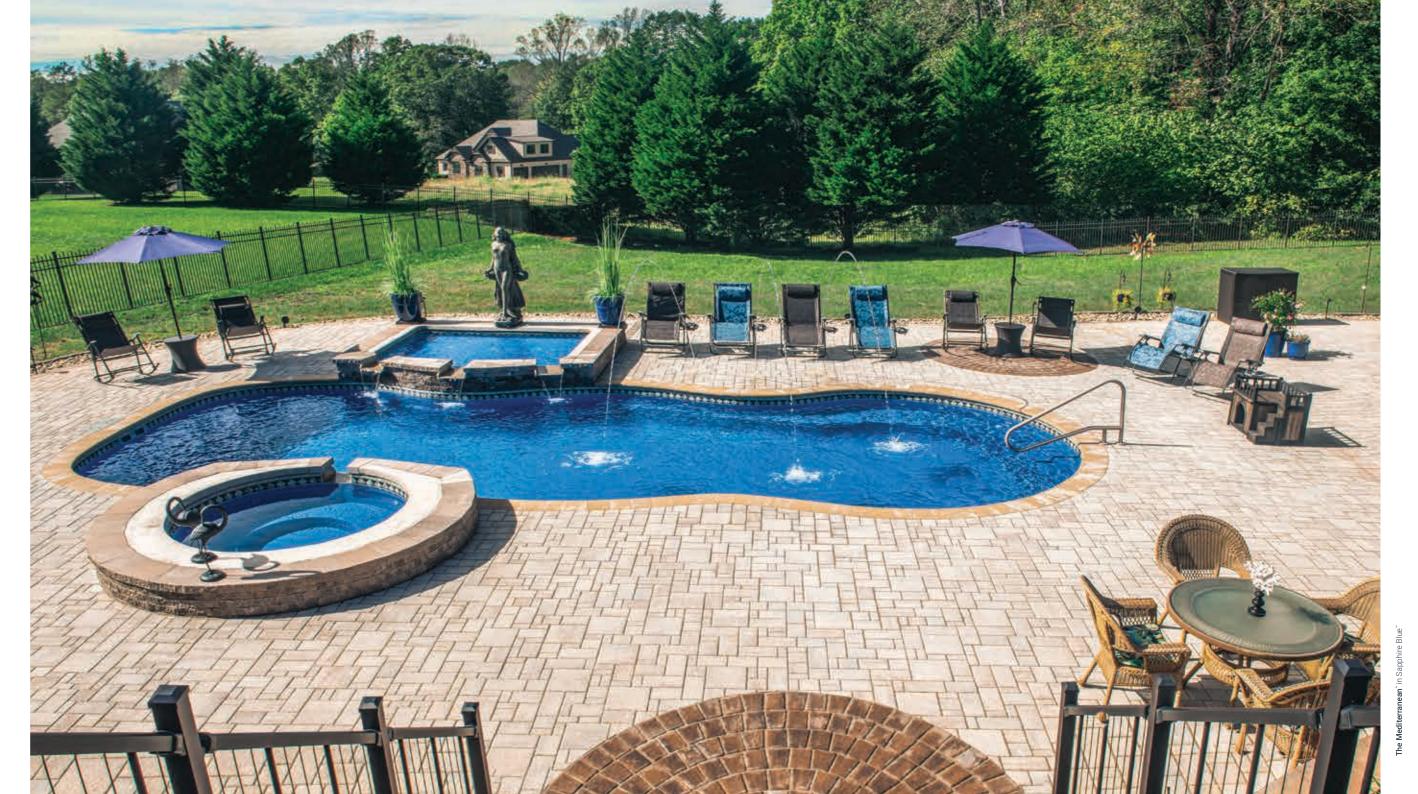

## The Mediterranean™

This pool is the definition of grand on so many levels. With a maximum depth of eight feet, The Mediterranean™ is also long and wide, providing an expansive outlet for family, friends and fun in one gigantic gathering center.

If you want to add a strong aesthetic layer entry and exit steps add extra appeal to which is perfect for relaxation. The large swimming channel.

of functional style to your backyard, The its design. In the shallow end, young kids Mediterranean™ is the pool of choice. Your can comfortably play, while the deeper family and friends will love the generous end can help you improve your cardiowraparound bench in the shallow end, vascular health with its unobstructed

1. Unobstructed Swim Channel

2. Large Entry & Exit Steps

3. Wraparound Bench

4. Plunging Depths